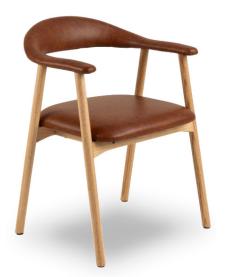

## Est. 1972

Allie X//X//X//X//X//X//X//X//X//X//X//

Allie Dining Collection

The Allie oak dining collection has clean lines and will work in so many kitchen and dining room settings. The table has sleek legs and will fit 6-8 people perfectly whilst matching extension leaves are available to purchase at an extra cost to increase the size of the table further. The dining chairs have faux brown leather seat pads, back rests and arm rests and are truly charming. The curved nature of the dining chair backs adds a modern twist.

## Features:

- Lovely oak dining collection
- Features rounded slim legs on the table and chairs
- The chairs have lovely curved backs and have a mixture of oak and faux leather brown seat, back/arm rests
- Images are for illustrative purposes only
- Measurements are for guidance only