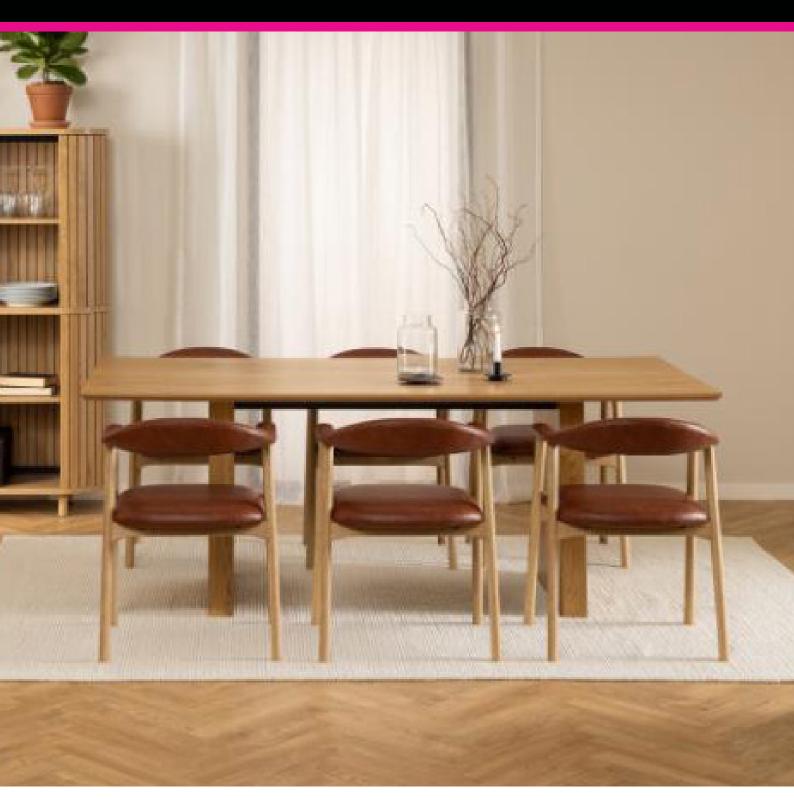

## Est. 1972

Allie X//X//X//X//X//X//X//X//X//X//X//

Allie Dining Collection

The Allie oak dining collection has clean lines and will work in so many kitchen and dining room settings. The table has sleek legs and will fit 6-8 people perfectly whilst matching extension leaves are available to purchase at an extra cost to increase the size of the table further. The dining chairs have faux brown leather seat pads, back rests and arm rests and are truly charming. The curved nature of the dining chair backs adds a modern twist.

## Features:

- Lovely oak dining collection
- Features rounded slim legs on the table and chairs
- The chairs have lovely curved backs and have a mixture of oak and faux leather brown seat, back/arm rests
- Images are for illustrative purposes only
- Measurements are for guidance only