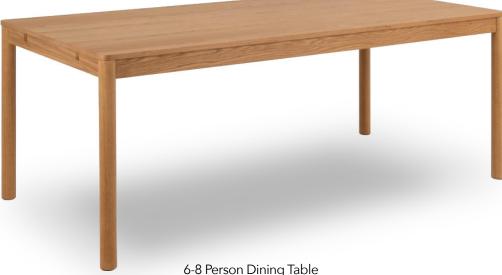

## Est. 1972

Allie X//X//X//X//X//X//X//X//X//X//X//

Allie Dining Collection

The Allie oak dining collection has clean lines and will work in so many kitchen and dining room settings. The table has sleek legs and will fit 6-8 people perfectly whilst matching extension leaves are available to purchase at an extra cost to increase the size of the table further. The dining chairs have faux brown leather seat pads, back rests and arm rests and are truly charming. The curved nature of the dining chair backs adds a modern twist.

W: 200cm D: 100cm H: 75cm

Dining Chair W: 56cm D: 54cm H: 76cm

Extension Leaf (Set of 2) W: 50cm D: 100cm H: 2cm

## Features:

- Lovely oak dining collection
- Features rounded slim legs on the table and chairs
- The chairs have lovely curved backs and have a mixture of oak and faux leather brown seat, back/arm rests
- Images are for illustrative purposes only
- Measurements are for guidance only