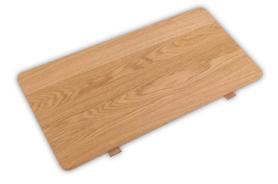

## Est. 1972

Allie X//X//X//X//X//X//X//X//X//X//X//

Allie Dining Collection

The Allie oak dining collection has clean lines and will work in so many kitchen and dining room settings. The table has sleek legs and will fit 6-8 people perfectly whilst matching extension leaves are available to purchase at an extra cost to increase the size of the table further. The dining chairs have faux brown leather seat pads, back rests and arm rests and are truly charming. The curved nature of the dining chair backs adds a modern twist.

W: 200cm D: 100cm H: 75cm

Dining Chair W: 56cm D: 54cm H: 76cm

Extension Leaf (Set of 2) W: 50cm D: 100cm H: 2cm