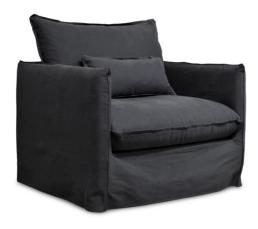

## Beatrice Sofa Collection

The Beatrice sofa collection whilst compact delivers on the style stakes. This stylish sofa range which offers a choice of 3 seater sofa and armchair is available in 2 great looking fabric colours of mustard or anthracite. Each piece has removable covers that are perfect for everyday use and family life. The slim arm profile of each piece makes the sofa and armchair easy to fit into any interior and also doesn't take up too much unnecessary space. The sofa comes with 2 scatter/bolster cushions and the armchair has one.

## **Features:**

- Stylish sofa for everyday use with removable covers
- Available in a choice of 2 fabric colours of Mustard or Anthracite
- Wooden frame is from sustainably managed forests (PEFC certification)
- Seat cushions comprise of polyether foam and a mixture of polyester fibres and polyether foam flakes
- Backrest cushions have polyester fibres for softness and support
- The seats have criss-cross straps for support and firmness
- Comes with scatter cushions as standard (2 for the 3 seater and 1 for the armchair)
- Solid beech legs that are hidden
- Measurements are for guidance only
- Images are for illustrative purposes only