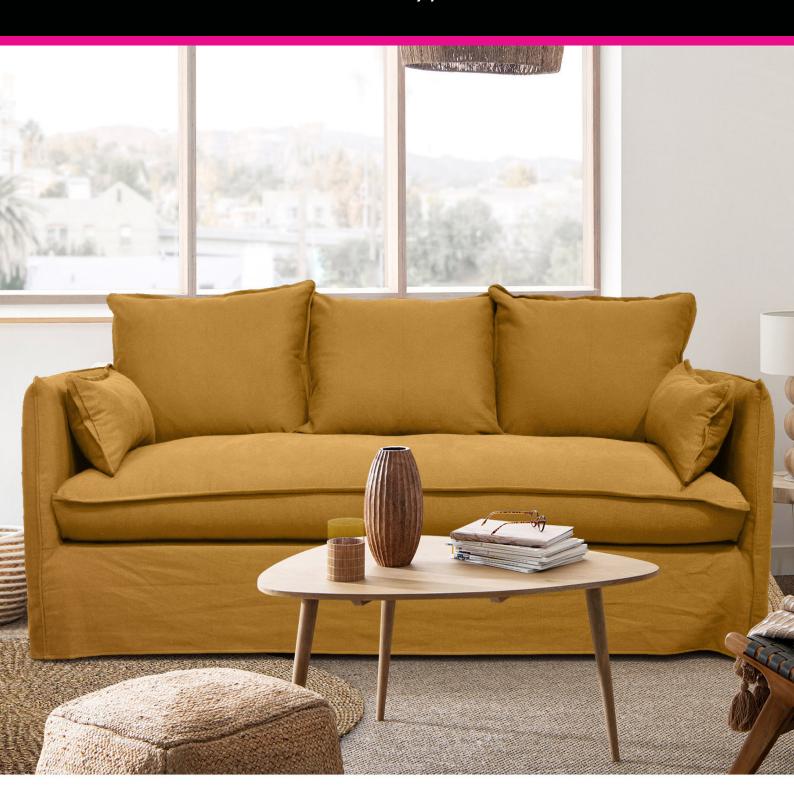

## Beatrice Sofa Collection

The Beatrice sofa collection whilst compact delivers on the style stakes. This stylish sofa range which offers a choice of 3 seater sofa and armchair is available in 2 great looking fabric colours of mustard or anthracite. Each piece has removable covers that are perfect for everyday use and family life. The slim arm profile of each piece makes the sofa and armchair easy to fit into any interior and also doesn't take up too much unnecessary space. The sofa comes with 2 scatter/bolster cushions and the armchair has one.

## **Features:**

- Stylish sofa for everyday use with removable covers
- Available in a choice of 2 fabric colours of Mustard or Anthracite
- Wooden frame is from sustainably managed forests (PEFC certification)
- Seat cushions comprise of polyether foam and a mixture of polyester fibres and polyether foam flakes
- Backrest cushions have polyester fibres for softness and support
- The seats have criss-cross straps for support and firmness
- Comes with scatter cushions as standard (2 for the 3 seater and 1 for the armchair)
- Solid beech legs that are hidden
- Measurements are for guidance only
- Images are for illustrative purposes only