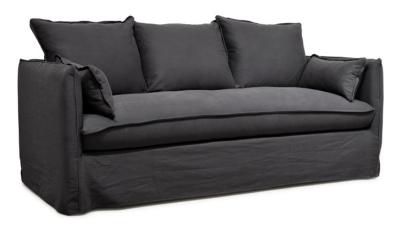

## Beatrice Sofa Collection

The Beatrice sofa collection whilst compact delivers on the style stakes. This stylish sofa range which offers a choice of 3 seater sofa and armchair is available in 2 great looking fabric colours of mustard or anthracite. Each piece has removable covers that are perfect for everyday use and family life. The slim arm profile of each piece makes the sofa and armchair easy to fit into any interior and also doesn't take up too much unnecessary space. The sofa comes with 2 scatter/bolster cushions and the armchair has one.

## **Features:**

- Stylish sofa for everyday use with removable covers
- Available in a choice of 2 fabric colours of Mustard or Anthracite
- Wooden frame is from sustainably managed forests (PEFC certification)
- Seat cushions comprise of polyether foam and a mixture of polyester fibres and polyether foam flakes
- Backrest cushions have polyester fibres for softness and support
- The seats have criss-cross straps for support and firmness
- Comes with scatter cushions as standard (2 for the 3 seater and 1 for the armchair)
- Solid beech legs that are hidden
- Measurements are for guidance only
- Images are for illustrative purposes only