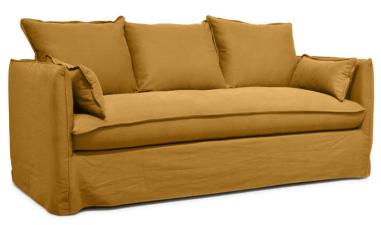

## Beatrice Sofa Collection

The Beatrice sofa collection whilst compact delivers on the style stakes. This stylish sofa range which offers a choice of 3 seater sofa and armchair is available in 2 great looking fabric colours of mustard or anthracite. Each piece has removable covers that are perfect for everyday use and family life. The slim arm profile of each piece makes the sofa and armchair easy to fit into any interior and also doesn't take up too much unnecessary space. The sofa comes with 2 scatter/bolster cushions and the armchair has one.

## **Features:**

- Stylish sofa for everyday use with removable covers
- Available in a choice of 2 fabric colours of Mustard or Anthracite
- Wooden frame is from sustainably managed forests (PEFC certification)
- Seat cushions comprise of polyether foam and a mixture of polyester fibres and polyether foam flakes
- Backrest cushions have polyester fibres for softness and support
- The seats have criss-cross straps for support and firmness
- Comes with scatter cushions as standard (2 for the 3 seater and 1 for the armchair)
- Solid beech legs that are hidden
- Measurements are for guidance only
- Images are for illustrative purposes only