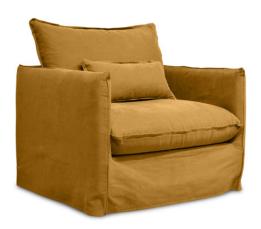

## Beatrice Sofa Collection

The Beatrice sofa collection whilst compact delivers on the style stakes. This stylish sofa range which offers a choice of 3 seater sofa and armchair is available in 2 great looking fabric colours of mustard or anthracite. Each piece has removable covers that are perfect for everyday use and family life. The slim arm profile of each piece makes the sofa and armchair easy to fit into any interior and also doesn't take up too much unnecessary space. The sofa comes with 2 scatter/bolster cushions and the armchair has one.

3 Seater Sofa W: 200cm D: 95cm H: 93cm SH: 51cm

3 Seater Sofa W: 200cm D: 95cm H: 93cm SH: 51cm

Armchair W: 105cm D: 93cm H: 90cm

Armchair W: 105cm D: 93cm H: 90cm

## **Features:**

- Stylish sofa for everyday use with removable covers
- Available in a choice of 2 fabric colours of Mustard or Anthracite
- Wooden frame is from sustainably managed forests (PEFC certification)
- Seat cushions comprise of polyether foam and a mixture of polyester fibres and polyether foam flakes
- Backrest cushions have polyester fibres for softness and support
- The seats have criss-cross straps for support and firmness
- Comes with scatter cushions as standard (2 for the 3 seater and 1 for the armchair)
- Solid beech legs that are hidden
- Measurements are for guidance only
- Images are for illustrative purposes only