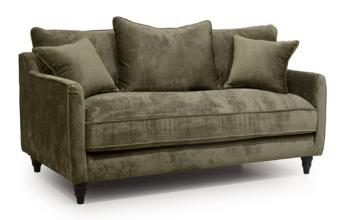

## Juliette Sofa Collection

The Juliette collection offers you the choice of a 3 seater sofa or snuggler to make your living room snug and cosy. This stylish sofa range offers a choice of 2 fabric colours of either Taupe or Khaki which are great neutral colours that will go with lots of options. The frames are made of wood sourced from ethically managed forests whilst the seats and back cushions have a mixture of foam, fibres and flakes to give support and comfort. Slim tapered arms and dark coloured turned wooden feet complete the look.

3 Seater Sofa W: 190cm D: 102cm H: 85cm

3 Seater Sofa W: 190cm D: 102cm H: 85cm

Snuggler W: 140cm D: 102cm H: 85cm

Snuggler W: 140cm D: 102cm H: 85cm

## **Features**:

- Stylish sofa for everyday use with choice of 2 fabric colours of Taupe or Khaki
- Wooden frame is from sustainably managed forests (PEFC certification)
- Seat cushions comprise of polyether foam pockets filled with a mixture of polyester fibres and flakes
- Backrest cushions are pocket filled with a mixture of polyester fibres (65%) and polyether foam flakes (35%) for softness
- The seats have criss-cross straps for support and firmness
- Comes with scatter cushions as standard (3 for the 3 seater and 2 for the snuggler)
- Solid oak darkened turned legs
- Measurements are for guidance only
- Images are for illustrative purposes only