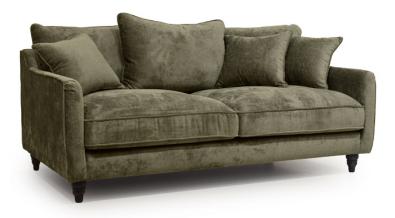

## Juliette Sofa Collection

The Juliette collection offers you the choice of a 3 seater sofa or snuggler to make your living room snug and cosy. This stylish sofa range offers a choice of 2 fabric colours of either Taupe or Khaki which are great neutral colours that will go with lots of options. The frames are made of wood sourced from ethically managed forests whilst the seats and back cushions have a mixture of foam, fibres and flakes to give support and comfort. Slim tapered arms and dark coloured turned wooden feet complete the look.

## **Features**:

- Stylish sofa for everyday use with choice of 2 fabric colours of Taupe or Khaki
- Wooden frame is from sustainably managed forests (PEFC certification)
- Seat cushions comprise of polyether foam pockets filled with a mixture of polyester fibres and flakes
- Backrest cushions are pocket filled with a mixture of polyester fibres (65%) and polyether foam flakes (35%) for softness
- The seats have criss-cross straps for support and firmness
- Comes with scatter cushions as standard (3 for the 3 seater and 2 for the snuggler)
- Solid oak darkened turned legs
- Measurements are for guidance only
- Images are for illustrative purposes only