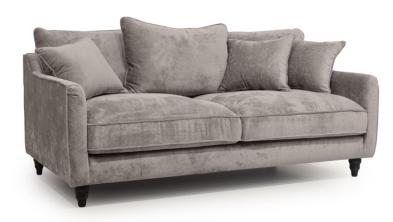

## Juliette Sofa Collection

The Juliette collection offers you the choice of a 3 seater sofa or snuggler to make your living room snug and cosy. This stylish sofa range offers a choice of 2 fabric colours of either Taupe or Khaki which are great neutral colours that will go with lots of options. The frames are made of wood sourced from ethically managed forests whilst the seats and back cushions have a mixture of foam, fibres and flakes to give support and comfort. Slim tapered arms and dark coloured turned wooden feet complete the look.

## **Features**:

- Stylish sofa for everyday use with choice of 2 fabric colours of Taupe or Khaki
- Wooden frame is from sustainably managed forests (PEFC certification)
- Seat cushions comprise of polyether foam pockets filled with a mixture of polyester fibres and flakes
- Backrest cushions are pocket filled with a mixture of polyester fibres (65%) and polyether foam flakes (35%) for softness
- The seats have criss-cross straps for support and firmness
- Comes with scatter cushions as standard (3 for the 3 seater and 2 for the snuggler)
- Solid oak darkened turned legs
- Measurements are for guidance only
- Images are for illustrative purposes only