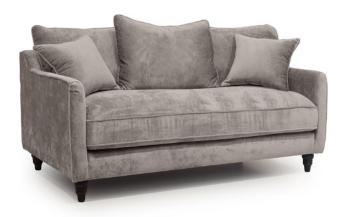

## Juliette Sofa Collection

The Juliette collection offers you the choice of a 3 seater sofa or snuggler to make your living room snug and cosy. This stylish sofa range offers a choice of 2 fabric colours of either Taupe or Khaki which are great neutral colours that will go with lots of options. The frames are made of wood sourced from ethically managed forests whilst the seats and back cushions have a mixture of foam, fibres and flakes to give support and comfort. Slim tapered arms and dark coloured turned wooden feet complete the look.

3 Seater Sofa W: 190cm D: 102cm H: 85cm

3 Seater Sofa W: 190cm D: 102cm H: 85cm

Snuggler W: 140cm D: 102cm H: 85cm

Snuggler W: 140cm D: 102cm H: 85cm

## **Features**:

- Stylish sofa for everyday use with choice of 2 fabric colours of Taupe or Khaki
- Wooden frame is from sustainably managed forests (PEFC certification)
- Seat cushions comprise of polyether foam pockets filled with a mixture of polyester fibres and flakes
- Backrest cushions are pocket filled with a mixture of polyester fibres (65%) and polyether foam flakes (35%) for softness
- The seats have criss-cross straps for support and firmness
- Comes with scatter cushions as standard (3 for the 3 seater and 2 for the snuggler)
- Solid oak darkened turned legs
- Measurements are for guidance only
- Images are for illustrative purposes only