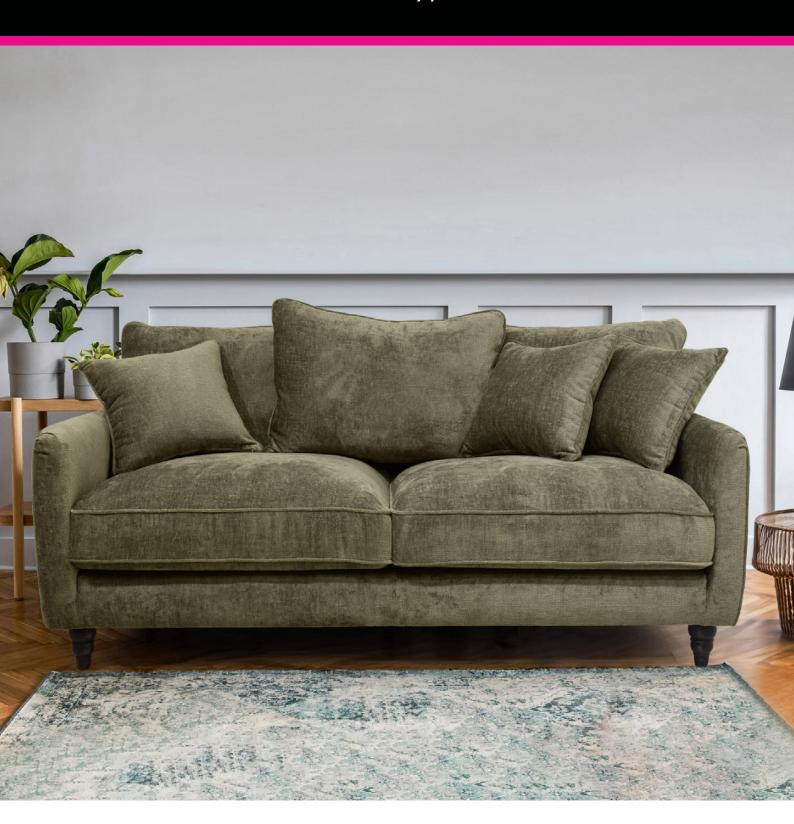

## Juliette Sofa Collection

The Juliette collection offers you the choice of a 3 seater sofa or snuggler to make your living room snug and cosy. This stylish sofa range offers a choice of 2 fabric colours of either Taupe or Khaki which are great neutral colours that will go with lots of options. The frames are made of wood sourced from ethically managed forests whilst the seats and back cushions have a mixture of foam, fibres and flakes to give support and comfort. Slim tapered arms and dark coloured turned wooden feet complete the look.

## **Features**:

- Stylish sofa for everyday use with choice of 2 fabric colours of Taupe or Khaki
- Wooden frame is from sustainably managed forests (PEFC certification)
- Seat cushions comprise of polyether foam pockets filled with a mixture of polyester fibres and flakes
- Backrest cushions are pocket filled with a mixture of polyester fibres (65%) and polyether foam flakes (35%) for softness
- The seats have criss-cross straps for support and firmness
- Comes with scatter cushions as standard (3 for the 3 seater and 2 for the snuggler)
- Solid oak darkened turned legs
- Measurements are for guidance only
- Images are for illustrative purposes only