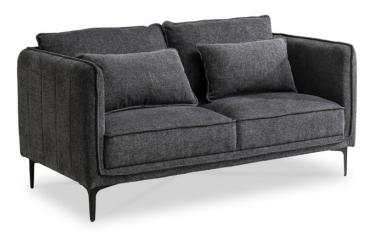

## The Warrington Sofa Collection

The Warrington Sofa Collection is where sleek design meets exceptional functionality, making it the perfect addition to any modern living space. The dark grey fabric is resistant to wear and tear, making it an ideal choice for busy households that still want a touch of elegance. Built with a robust frame, the Warrington sofa has an appealing aesthetic with slim black metal legs, matching scatter cushions in the same fabric, slim arm profiles and stylish stitching to the sides and back. Choose from a 3 seater sofa, 2 seater sofa and armchair.

W: 194cm D: 84cm H: 86cm

2 Seater Sofa W: 163cm D: 86cm H: 87cm

Armchair W: 83cm D: 84cm H: 86cm

- Stylish sofa collection in a high-quality grey fabric
- Solid construction for long-lasting stability
- Easy to keep and maintain covering
- Sleek black metal legs
- Two scatter cushions per sofa and one per armchair
- Images are for illustrative purposes only
- Measurements are for guidance only