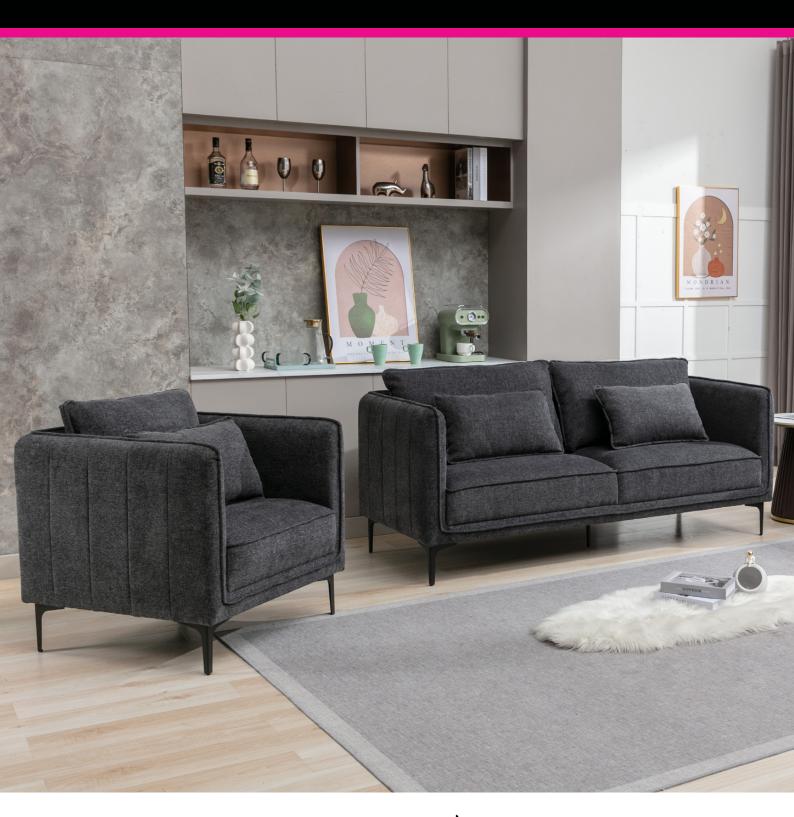

## The Warrington Sofa Collection

The Warrington Sofa Collection is where sleek design meets exceptional functionality, making it the perfect addition to any modern living space. The dark grey fabric is resistant to wear and tear, making it an ideal choice for busy households that still want a touch of elegance. Built with a robust frame, the Warrington sofa has an appealing aesthetic with slim black metal legs, matching scatter cushions in the same fabric, slim arm profiles and stylish stitching to the sides and back. Choose from a 3 seater sofa, 2 seater sofa and armchair.

W: 194cm D: 84cm H: 86cm

2 Seater Sofa W: 163cm D: 86cm H: 87cm

Armchair W: 83cm D: 84cm H: 86cm

- Stylish sofa collection in a high-quality grey fabric
- Solid construction for long-lasting stability
- Easy to keep and maintain covering
- Sleek black metal legs
- Two scatter cushions per sofa and one per armchair
- Images are for illustrative purposes only
- Measurements are for guidance only