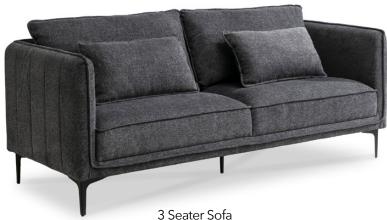

## The Warrington Sofa Collection

The Warrington Sofa Collection is where sleek design meets exceptional functionality, making it the perfect addition to any modern living space. The dark grey fabric is resistant to wear and tear, making it an ideal choice for busy households that still want a touch of elegance. Built with a robust frame, the Warrington sofa has an appealing aesthetic with slim black metal legs, matching scatter cushions in the same fabric, slim arm profiles and stylish stitching to the sides and back. Choose from a 3 seater sofa, 2 seater sofa and armchair.

W: 194cm D: 84cm H: 86cm

2 Seater Sofa W: 163cm D: 86cm H: 87cm

Armchair W: 83cm D: 84cm H: 86cm

- Stylish sofa collection in a high-quality grey fabric
- Solid construction for long-lasting stability
- Easy to keep and maintain covering
- Sleek black metal legs
- Two scatter cushions per sofa and one per armchair
- Images are for illustrative purposes only
- Measurements are for guidance only