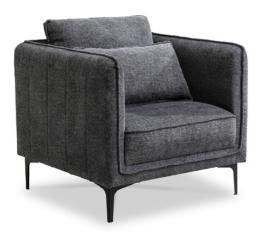

## The Warrington Sofa Collection

The Warrington Sofa Collection is where sleek design meets exceptional functionality, making it the perfect addition to any modern living space. The dark grey fabric is resistant to wear and tear, making it an ideal choice for busy households that still want a touch of elegance. Built with a robust frame, the Warrington sofa has an appealing aesthetic with slim black metal legs, matching scatter cushions in the same fabric, slim arm profiles and stylish stitching to the sides and back. Choose from a 3 seater sofa, 2 seater sofa and armchair.

W: 194cm D: 84cm H: 86cm

2 Seater Sofa W: 163cm D: 86cm H: 87cm

Armchair W: 83cm D: 84cm H: 86cm

- Stylish sofa collection in a high-quality grey fabric
- Solid construction for long-lasting stability
- Easy to keep and maintain covering
- Sleek black metal legs
- Two scatter cushions per sofa and one per armchair
- Images are for illustrative purposes only
- Measurements are for guidance only