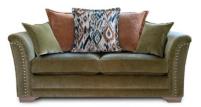

## The Katerina Sofa Collection

The Katerina Sofa Collection, exudes a timeless and elegant charm. Upholstered in high-quality fabric, this collection offers a wide range of fabric grades, styles, and colours to suit various interior designs and preferences. This collection includes a 4 seater sofa, 3 seater sofa, and 2 seater sofa available in two options, scatter back and standard back. To further customise your sofa there's a choice of leg colour and there's also the option of adding studs at no extra cost if desired (not available with the footstools). Furthermore, there's also a choice of footstool such as an ottoman, a storage footstool, and a regular footstool, ensuring both style and functionality for your living space. All items are built on hardwood frames with a 10 year guarantee.

4 Seater Scatter Back Sofa W: 225cm D: 100cm H: 90cm

4 Seater Standard Back Sofa W: 225cm D: 100cm H: 90cm

3 Seater Scatter Back Sofa W: 202cm D: 100cm H: 90cm

3 Seater Standard Back Sofa W: 202cm D: 100cm H: 90cm

## Features

- Stylish sofa collection with wide range of fabric grades and colours
- Built on a hardwood frame with 10 year guarantee
- Collection offers scatter back and standard back sofa styles
- All scatter cushions are fibre filled as standard
- Each sofa comes with two small scatter cushions
- Each scatter back sofa comes with a set number of larger cushions
- Choice of grey ash or antique oak feet
- Choice of antique or pewter studs (pewter studs with grey ash leg, antique stud with antique oak leg). No stud option also available. Studs are not available with the footstools
- Collection offers various footstool options
- Armcap covers are available at an extra cost
- Images are for illustrative purposes only