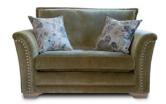

## The Katerina Sofa Collection

The Katerina Sofa Collection, exudes a timeless and elegant charm. Upholstered in high-quality fabric, this collection offers a wide range of fabric grades, styles, and colours to suit various interior designs and preferences. This collection includes a 4 seater sofa, 3 seater sofa, and 2 seater sofa available in two options, scatter back and standard back. To further customise your sofa there's a choice of leg colour and there's also the option of adding studs at no extra cost if desired (not available with the footstools). Furthermore, there's also a choice of footstool such as an ottoman, a storage footstool, and a regular footstool, ensuring both style and functionality for your living space. All items are built on hardwood frames with a 10 year guarantee.

2 Seater Scatter Back Sofa W: 181cm D: 100cm H: 90cm

2 Seater Standard Back Sofa W: 181cm D: 100cm H: 90cm

Snuggler W: 137cm D: 100cm H: 90cm

Armchair W: 100cm D: 99cm H: 90cm

Ottoman W: 64cm D: 58cm H: 41cm

## Features

- Stylish sofa collection with wide range of fabric grades and colours
- Built on a hardwood frame with 10 year guarantee
- Collection offers scatter back and standard back sofa styles
- All scatter cushions are fibre filled as standard
- Each sofa comes with two small scatter cushions
- Each scatter back sofa comes with a set number of larger cushions
- Choice of grey ash or antique oak feet
- Choice of antique or pewter studs (pewter studs with grey ash leg, antique stud with antique oak leg). No stud option also available. Studs are not available with the footstools
- Collection offers various footstool options
- Armcap covers are available at an extra cost
- Images are for illustrative purposes only