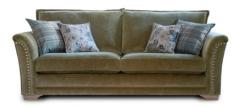

## The Katerina Sofa Collection

The Katerina Sofa Collection, exudes a timeless and elegant charm. Upholstered in high-quality fabric, this collection offers a wide range of fabric grades, styles, and colours to suit various interior designs and preferences. This collection includes a 4 seater sofa, 3 seater sofa, and 2 seater sofa available in two options, scatter back and standard back. To further customise your sofa there's a choice of leg colour and there's also the option of adding studs at no extra cost if desired (not available with the footstools). Furthermore, there's also a choice of footstool such as an ottoman, a storage footstool, and a regular footstool, ensuring both style and functionality for your living space. All items are built on hardwood frames with a 10 year guarantee.

## Features

- Stylish sofa collection with wide range of fabric grades and colours
- Built on a hardwood frame with 10 year guarantee
- Collection offers scatter back and standard back sofa styles
- All scatter cushions are fibre filled as standard
- Each sofa comes with two small scatter cushions
- Each scatter back sofa comes with a set number of larger cushions
- Choice of grey ash or antique oak feet
- Choice of antique or pewter studs (pewter studs with grey ash leg, antique stud with antique oak leg). No stud option also available. Studs are not available with the footstools
- Collection offers various footstool options
- Armcap covers are available at an extra cost
- Images are for illustrative purposes only