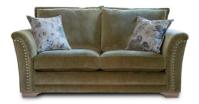

## The Katerina Sofa Collection

The Katerina Sofa Collection, exudes a timeless and elegant charm. Upholstered in high-quality fabric, this collection offers a wide range of fabric grades, styles, and colours to suit various interior designs and preferences. This collection includes a 4 seater sofa, 3 seater sofa, and 2 seater sofa available in two options, scatter back and standard back. To further customise your sofa there's a choice of leg colour and there's also the option of adding studs at no extra cost if desired (not available with the footstools). Furthermore, there's also a choice of footstool such as an ottoman, a storage footstool, and a regular footstool, ensuring both style and functionality for your living space. All items are built on hardwood frames with a 10 year guarantee.

4 Seater Scatter Back Sofa W: 225cm D: 100cm H: 90cm

4 Seater Standard Back Sofa W: 225cm D: 100cm H: 90cm

3 Seater Scatter Back Sofa W: 202cm D: 100cm H: 90cm

3 Seater Standard Back Sofa W: 202cm D: 100cm H: 90cm

## Features

- Stylish sofa collection with wide range of fabric grades and colours
- Built on a hardwood frame with 10 year guarantee
- Collection offers scatter back and standard back sofa styles
- All scatter cushions are fibre filled as standard
- Each sofa comes with two small scatter cushions
- Each scatter back sofa comes with a set number of larger cushions
- Choice of grey ash or antique oak feet
- Choice of antique or pewter studs (pewter studs with grey ash leg, antique stud with antique oak leg). No stud option also available. Studs are not available with the footstools
- Collection offers various footstool options
- Armcap covers are available at an extra cost
- Images are for illustrative purposes only