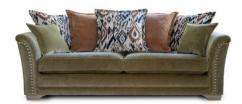

## The Katerina Sofa Collection

The Katerina Sofa Collection, exudes a timeless and elegant charm. Upholstered in high-quality fabric, this collection offers a wide range of fabric grades, styles, and colours to suit various interior designs and preferences. This collection includes a 4 seater sofa, 3 seater sofa, and 2 seater sofa available in two options, scatter back and standard back. To further customise your sofa there's a choice of leg colour and there's also the option of adding studs at no extra cost if desired (not available with the footstools). Furthermore, there's also a choice of footstool such as an ottoman, a storage footstool, and a regular footstool, ensuring both style and functionality for your living space. All items are built on hardwood frames with a 10 year guarantee.

## Features

- Stylish sofa collection with wide range of fabric grades and colours
- Built on a hardwood frame with 10 year guarantee
- Collection offers scatter back and standard back sofa styles
- All scatter cushions are fibre filled as standard
- Each sofa comes with two small scatter cushions
- Each scatter back sofa comes with a set number of larger cushions
- Choice of grey ash or antique oak feet
- Choice of antique or pewter studs (pewter studs with grey ash leg, antique stud with antique oak leg). No stud option also available. Studs are not available with the footstools
- Collection offers various footstool options
- Armcap covers are available at an extra cost
- Images are for illustrative purposes only