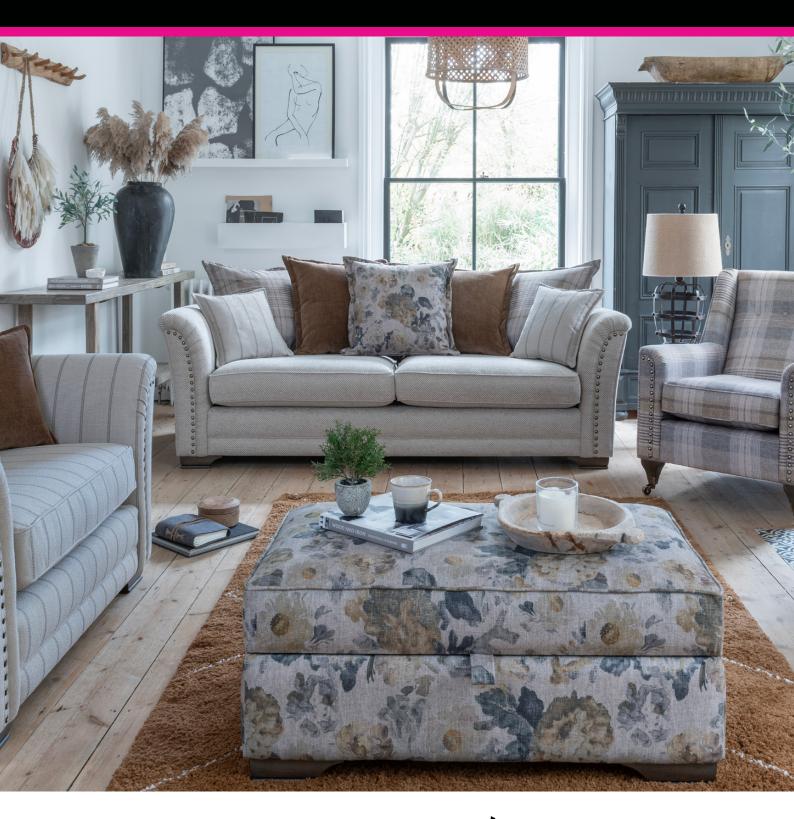

## The Katerina Sofa Collection

The Katerina Sofa Collection, exudes a timeless and elegant charm. Upholstered in high-quality fabric, this collection offers a wide range of fabric grades, styles, and colours to suit various interior designs and preferences. This collection includes a 4 seater sofa, 3 seater sofa, and 2 seater sofa available in two options, scatter back and standard back. To further customise your sofa there's a choice of leg colour and there's also the option of adding studs at no extra cost if desired (not available with the footstools). Furthermore, there's also a choice of footstool such as an ottoman, a storage footstool, and a regular footstool, ensuring both style and functionality for your living space. All items are built on hardwood frames with a 10 year guarantee.

## Features

- Stylish sofa collection with wide range of fabric grades and colours
- Built on a hardwood frame with 10 year guarantee
- Collection offers scatter back and standard back sofa styles
- All scatter cushions are fibre filled as standard
- Each sofa comes with two small scatter cushions
- Each scatter back sofa comes with a set number of larger cushions
- Choice of grey ash or antique oak feet
- Choice of antique or pewter studs (pewter studs with grey ash leg, antique stud with antique oak leg). No stud option also available. Studs are not available with the footstools
- Collection offers various footstool options
- Armcap covers are available at an extra cost
- Images are for illustrative purposes only