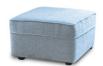

## The Katerina Sofa Collection

The Katerina Sofa Collection, exudes a timeless and elegant charm. Upholstered in high-quality fabric, this collection offers a wide range of fabric grades, styles, and colours to suit various interior designs and preferences. This collection includes a 4 seater sofa, 3 seater sofa, and 2 seater sofa available in two options, scatter back and standard back. To further customise your sofa there's a choice of leg colour and there's also the option of adding studs at no extra cost if desired (not available with the footstools). Furthermore, there's also a choice of footstool such as an ottoman, a storage footstool, and a regular footstool, ensuring both style and functionality for your living space. All items are built on hardwood frames with a 10 year guarantee.

2 Seater Scatter Back Sofa W: 181cm D: 100cm H: 90cm

2 Seater Standard Back Sofa W: 181cm D: 100cm H: 90cm

Snuggler W: 137cm D: 100cm H: 90cm

Armchair W: 100cm D: 99cm H: 90cm

Ottoman W: 64cm D: 58cm H: 41cm

## Features

- Stylish sofa collection with wide range of fabric grades and colours
- Built on a hardwood frame with 10 year guarantee
- Collection offers scatter back and standard back sofa styles
- All scatter cushions are fibre filled as standard
- Each sofa comes with two small scatter cushions
- Each scatter back sofa comes with a set number of larger cushions
- Choice of grey ash or antique oak feet
- Choice of antique or pewter studs (pewter studs with grey ash leg, antique stud with antique oak leg). No stud option also available. Studs are not available with the footstools
- Collection offers various footstool options
- Armcap covers are available at an extra cost
- Images are for illustrative purposes only