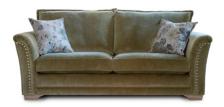

## The Katerina Sofa Collection

The Katerina Sofa Collection, exudes a timeless and elegant charm. Upholstered in high-quality fabric, this collection offers a wide range of fabric grades, styles, and colours to suit various interior designs and preferences. This collection includes a 4 seater sofa, 3 seater sofa, and 2 seater sofa available in two options, scatter back and standard back. To further customise your sofa there's a choice of leg colour and there's also the option of adding studs at no extra cost if desired (not available with the footstools). Furthermore, there's also a choice of footstool such as an ottoman, a storage footstool, and a regular footstool, ensuring both style and functionality for your living space. All items are built on hardwood frames with a 10 year guarantee.

4 Seater Scatter Back Sofa W: 225cm D: 100cm H: 90cm

4 Seater Standard Back Sofa W: 225cm D: 100cm H: 90cm

3 Seater Scatter Back Sofa W: 202cm D: 100cm H: 90cm

3 Seater Standard Back Sofa W: 202cm D: 100cm H: 90cm

## Features

- Stylish sofa collection with wide range of fabric grades and colours
- Built on a hardwood frame with 10 year guarantee
- Collection offers scatter back and standard back sofa styles
- All scatter cushions are fibre filled as standard
- Each sofa comes with two small scatter cushions
- Each scatter back sofa comes with a set number of larger cushions
- Choice of grey ash or antique oak feet
- Choice of antique or pewter studs (pewter studs with grey ash leg, antique stud with antique oak leg). No stud option also available. Studs are not available with the footstools
- Collection offers various footstool options
- Armcap covers are available at an extra cost
- Images are for illustrative purposes only