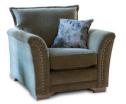

## The Katerina Sofa Collection

The Katerina Sofa Collection, exudes a timeless and elegant charm. Upholstered in high-quality fabric, this collection offers a wide range of fabric grades, styles, and colours to suit various interior designs and preferences. This collection includes a 4 seater sofa, 3 seater sofa, and 2 seater sofa available in two options, scatter back and standard back. To further customise your sofa there's a choice of leg colour and there's also the option of adding studs at no extra cost if desired (not available with the footstools). Furthermore, there's also a choice of footstool such as an ottoman, a storage footstool, and a regular footstool, ensuring both style and functionality for your living space. All items are built on hardwood frames with a 10 year guarantee.

2 Seater Scatter Back Sofa W: 181cm D: 100cm H: 90cm

2 Seater Standard Back Sofa W: 181cm D: 100cm H: 90cm

Snuggler W: 137cm D: 100cm H: 90cm

Armchair W: 100cm D: 99cm H: 90cm

Ottoman W: 64cm D: 58cm H: 41cm

## Features

- Stylish sofa collection with wide range of fabric grades and colours
- Built on a hardwood frame with 10 year guarantee
- Collection offers scatter back and standard back sofa styles
- All scatter cushions are fibre filled as standard
- Each sofa comes with two small scatter cushions
- Each scatter back sofa comes with a set number of larger cushions
- Choice of grey ash or antique oak feet
- Choice of antique or pewter studs (pewter studs with grey ash leg, antique stud with antique oak leg). No stud option also available. Studs are not available with the footstools
- Collection offers various footstool options
- Armcap covers are available at an extra cost
- Images are for illustrative purposes only