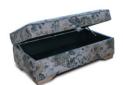

## The Katerina Sofa Collection

The Katerina Sofa Collection, exudes a timeless and elegant charm. Upholstered in high-quality fabric, this collection offers a wide range of fabric grades, styles, and colours to suit various interior designs and preferences. This collection includes a 4 seater sofa, 3 seater sofa, and 2 seater sofa available in two options, scatter back and standard back. To further customise your sofa there's a choice of leg colour and there's also the option of adding studs at no extra cost if desired (not available with the footstools). Furthermore, there's also a choice of footstool such as an ottoman, a storage footstool, and a regular footstool, ensuring both style and functionality for your living space. All items are built on hardwood frames with a 10 year guarantee.

Storage Footstool W: 103cm D: 62cm H: 43cm

Footstool W: 64cm D: 58cm H: 38cm

## Features

- Stylish sofa collection with wide range of fabric grades and colours
- Built on a hardwood frame with 10 year guarantee
- Collection offers scatter back and standard back sofa styles
- All scatter cushions are fibre filled as standard
- Each sofa comes with two small scatter cushions
- Each scatter back sofa comes with a set number of larger cushions
- Choice of grey ash or antique oak feet
- Choice of antique or pewter studs (pewter studs with grey ash leg, antique stud with antique oak leg). No stud option also available. Studs are not available with the footstools
- Collection offers various footstool options
- Armcap covers are available at an extra cost
- Images are for illustrative purposes only