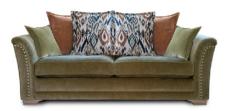

## The Katerina Sofa Collection

The Katerina Sofa Collection, exudes a timeless and elegant charm. Upholstered in high-quality fabric, this collection offers a wide range of fabric grades, styles, and colours to suit various interior designs and preferences. This collection includes a 4 seater sofa, 3 seater sofa, and 2 seater sofa available in two options, scatter back and standard back. To further customise your sofa there's a choice of leg colour and there's also the option of adding studs at no extra cost if desired (not available with the footstools). Furthermore, there's also a choice of footstool such as an ottoman, a storage footstool, and a regular footstool, ensuring both style and functionality for your living space. All items are built on hardwood frames with a 10 year guarantee.

## Features

- Stylish sofa collection with wide range of fabric grades and colours
- Built on a hardwood frame with 10 year guarantee
- Collection offers scatter back and standard back sofa styles
- All scatter cushions are fibre filled as standard
- Each sofa comes with two small scatter cushions
- Each scatter back sofa comes with a set number of larger cushions
- Choice of grey ash or antique oak feet
- Choice of antique or pewter studs (pewter studs with grey ash leg, antique stud with antique oak leg). No stud option also available. Studs are not available with the footstools
- Collection offers various footstool options
- Armcap covers are available at an extra cost
- Images are for illustrative purposes only