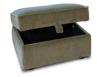

## The Katerina Sofa Collection

The Katerina Sofa Collection, exudes a timeless and elegant charm. Upholstered in high-quality fabric, this collection offers a wide range of fabric grades, styles, and colours to suit various interior designs and preferences. This collection includes a 4 seater sofa, 3 seater sofa, and 2 seater sofa available in two options, scatter back and standard back. To further customise your sofa there's a choice of leg colour and there's also the option of adding studs at no extra cost if desired (not available with the footstools). Furthermore, there's also a choice of footstool such as an ottoman, a storage footstool, and a regular footstool, ensuring both style and functionality for your living space. All items are built on hardwood frames with a 10 year guarantee.

Storage Footstool W: 103cm D: 62cm H: 43cm

Footstool W: 64cm D: 58cm H: 38cm

## Features

- Stylish sofa collection with wide range of fabric grades and colours
- Built on a hardwood frame with 10 year guarantee
- Collection offers scatter back and standard back sofa styles
- All scatter cushions are fibre filled as standard
- Each sofa comes with two small scatter cushions
- Each scatter back sofa comes with a set number of larger cushions
- Choice of grey ash or antique oak feet
- Choice of antique or pewter studs (pewter studs with grey ash leg, antique stud with antique oak leg). No stud option also available. Studs are not available with the footstools
- Collection offers various footstool options
- Armcap covers are available at an extra cost
- Images are for illustrative purposes only