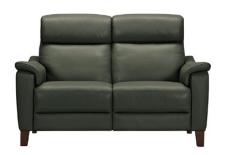

## Selva Sofa Collection

The Selva sofa collection offers you the choice of either static or electric reclining functionality with each piece. The electric reclining is amazing in that it offers zero gravity meaning you are able to fully extend each piece so that you are completely lying down and it also has electric adjustable headrests. Its slim arms and high back cushions also add to its appeal. It is available in a lovely selection of leathers and fabrics in a host of colours and grades and comes with wooden feet. Choose from a 3 seater sofa, 2 seater sofa, armchair and footstool and tailor make a sofa to your exact needs.

3 Seater Static/Electric Reclining Sofa W: 212cm D: 98-158cm H: 103cm SH: 49cm

2 Seater Static/Electric Reclining Sofa W: 152cm D: 98-158cm H: 103cm SH: 49cm

Static/Electric Reclining Armchair W: 92cm D: 98-158cm H: 103cm SH: 49cm