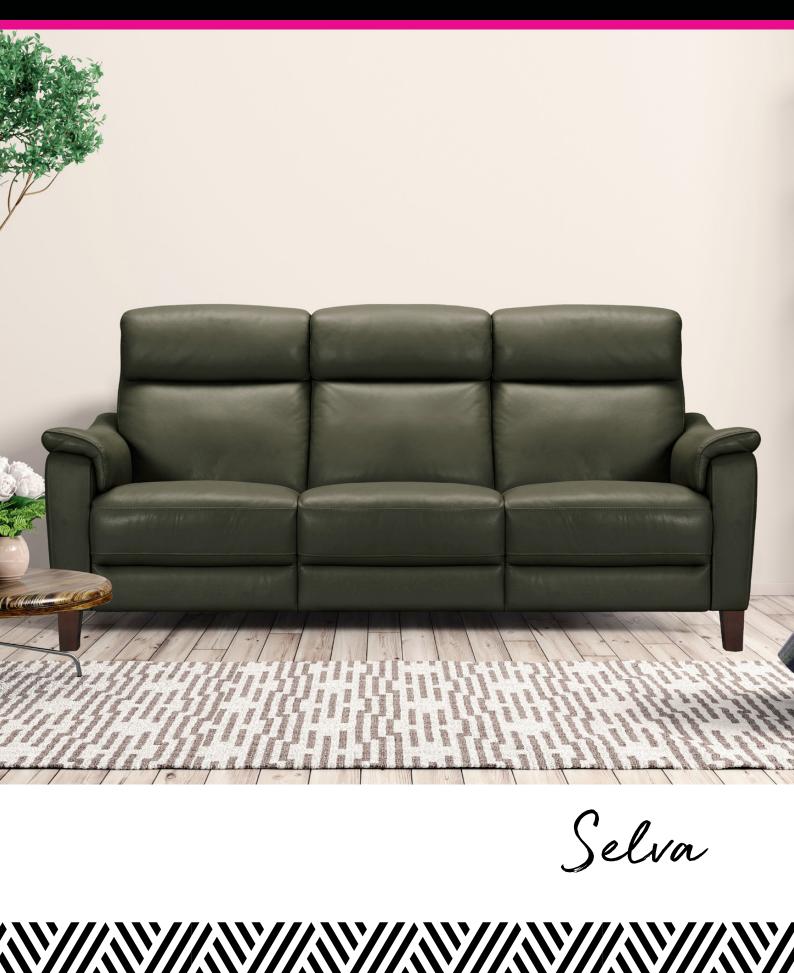

## Selva Sofa Collection

The Selva sofa collection offers you the choice of either static or electric reclining functionality with each piece. The electric reclining is amazing in that it offers zero gravity meaning you are able to fully extend each piece so that you are completely lying down and it also has electric adjustable headrests. Its slim arms and high back cushions also add to its appeal. It is available in a lovely selection of leathers and fabrics in a host of colours and grades and comes with wooden feet. Choose from a 3 seater sofa, 2 seater sofa, armchair and footstool and tailor make a sofa to your exact needs.

## Features:

- Lovely sofa collection available in static or electric reclining
- Electric reclining option has zero gravity (fully extends) and has an adjustable headrest
- Available in a wide choice of leather & fabric grades and colours
- No sag spring seat structure with high resilient foam seat cushions
- Back cushions have Dacron fibre for support and comfort
- Timber feet
- Images are for illustrative purposes only
- Measurements are for guidance only