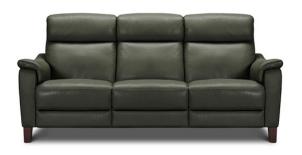

## Selva Sofa Collection

The Selva sofa collection offers you the choice of either static or electric reclining functionality with each piece. The electric reclining is amazing in that it offers zero gravity meaning you are able to fully extend each piece so that you are completely lying down and it also has electric adjustable headrests. Its slim arms and high back cushions also add to its appeal. It is available in a lovely selection of leathers and fabrics in a host of colours and grades and comes with wooden feet. Choose from a 3 seater sofa, 2 seater sofa, armchair and footstool and tailor make a sofa to your exact needs.

3 Seater Static/Electric Reclining Sofa W: 212cm D: 98-158cm H: 103cm SH: 49cm

2 Seater Static/Electric Reclining Sofa W: 152cm D: 98-158cm H: 103cm SH: 49cm

Static/Electric Reclining Armchair W: 92cm D: 98-158cm H: 103cm SH: 49cm