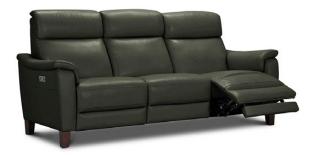

## Selva Sofa Collection

The Selva sofa collection offers you the choice of either static or electric reclining functionality with each piece. The electric reclining is amazing in that it offers zero gravity meaning you are able to fully extend each piece so that you are completely lying down and it also has electric adjustable headrests. Its slim arms and high back cushions also add to its appeal. It is available in a lovely selection of leathers and fabrics in a host of colours and grades and comes with wooden feet. Choose from a 3 seater sofa, 2 seater sofa, armchair and footstool and tailor make a sofa to your exact needs.

## Features:

- Lovely sofa collection available in static or electric reclining
- Electric reclining option has zero gravity (fully extends) and has an adjustable headrest
- Available in a wide choice of leather & fabric grades and colours
- No sag spring seat structure with high resilient foam seat cushions
- Back cushions have Dacron fibre for support and comfort
- Timber feet
- Images are for illustrative purposes only
- Measurements are for guidance only