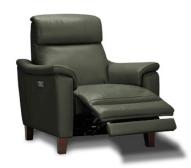

## Selva Sofa Collection

The Selva sofa collection offers you the choice of either static or electric reclining functionality with each piece. The electric reclining is amazing in that it offers zero gravity meaning you are able to fully extend each piece so that you are completely lying down and it also has electric adjustable headrests. Its slim arms and high back cushions also add to its appeal. It is available in a lovely selection of leathers and fabrics in a host of colours and grades and comes with wooden feet. Choose from a 3 seater sofa, 2 seater sofa, armchair and footstool and tailor make a sofa to your exact needs.

3 Seater Static/Electric Reclining Sofa W: 212cm D: 98-158cm H: 103cm SH: 49cm

2 Seater Static/Electric Reclining Sofa W: 152cm D: 98-158cm H: 103cm SH: 49cm

Static/Electric Reclining Armchair W: 92cm D: 98-158cm H: 103cm SH: 49cm

## Features:

- Lovely sofa collection available in static or electric reclining
- Electric reclining option has zero gravity (fully extends) and has an adjustable headrest
- Available in a wide choice of leather & fabric grades and colours
- No sag spring seat structure with high resilient foam seat cushions
- Back cushions have Dacron fibre for support and comfort
- Timber feet
- Images are for illustrative purposes only
- Measurements are for guidance only