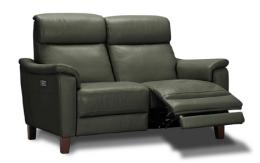

## Selva Sofa Collection

The Selva sofa collection offers you the choice of either static or electric reclining functionality with each piece. The electric reclining is amazing in that it offers zero gravity meaning you are able to fully extend each piece so that you are completely lying down and it also has electric adjustable headrests. Its slim arms and high back cushions also add to its appeal. It is available in a lovely selection of leathers and fabrics in a host of colours and grades and comes with wooden feet. Choose from a 3 seater sofa, 2 seater sofa, armchair and footstool and tailor make a sofa to your exact needs.

3 Seater Static/Electric Reclining Sofa W: 212cm D: 98-158cm H: 103cm SH: 49cm

2 Seater Static/Electric Reclining Sofa W: 152cm D: 98-158cm H: 103cm SH: 49cm

Static/Electric Reclining Armchair W: 92cm D: 98-158cm H: 103cm SH: 49cm

## Features:

- Lovely sofa collection available in static or electric reclining
- Electric reclining option has zero gravity (fully extends) and has an adjustable headrest
- Available in a wide choice of leather & fabric grades and colours
- No sag spring seat structure with high resilient foam seat cushions
- Back cushions have Dacron fibre for support and comfort
- Timber feet
- Images are for illustrative purposes only
- Measurements are for guidance only