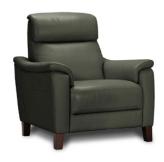

## Selva Sofa Collection

The Selva sofa collection offers you the choice of either static or electric reclining functionality with each piece. The electric reclining is amazing in that it offers zero gravity meaning you are able to fully extend each piece so that you are completely lying down and it also has electric adjustable headrests. Its slim arms and high back cushions also add to its appeal. It is available in a lovely selection of leathers and fabrics in a host of colours and grades and comes with wooden feet. Choose from a 3 seater sofa, 2 seater sofa, armchair and footstool and tailor make a sofa to your exact needs.

3 Seater Static/Electric Reclining Sofa W: 212cm D: 98-158cm H: 103cm SH: 49cm

2 Seater Static/Electric Reclining Sofa W: 152cm D: 98-158cm H: 103cm SH: 49cm

Static/Electric Reclining Armchair W: 92cm D: 98-158cm H: 103cm SH: 49cm

## Features:

- Lovely sofa collection available in static or electric reclining
- Electric reclining option has zero gravity (fully extends) and has an adjustable headrest
- Available in a wide choice of leather & fabric grades and colours
- No sag spring seat structure with high resilient foam seat cushions
- Back cushions have Dacron fibre for support and comfort
- Timber feet
- Images are for illustrative purposes only
- Measurements are for guidance only