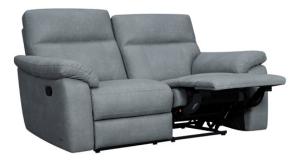

## Corvara Sofa Collection

The Corvara sofa collection offers a multitude of choice from just three key pieces; static, manual reclining or electric reclining. Available in a wonderful range of fabric and leather grades and a choice of colours, the Corvara is a good sofa choice for everyday living. With high back cushions and comfy armrests and a mixture of foam and Dacron fibre filling in the seats and back rests, this sofa range has been designed to offer great support and comfort. Choose between a 3 seater sofa, 2 seater sofa and armchair.

3 Seater Static/Manual Reclining/Electric Reclining Sofa W: 198cm D: 96-144cm H: 99cm SH: 48cm

2 Seater Static/Manual Reclining/Electric Reclining Sofa W: 158cm D: 96-144cm H: 99cm SH: 48cm

Static/Manual Reclining/Electric Reclining Armchair W: 102cm D: 96-144cm H: 99cm SH: 48cm