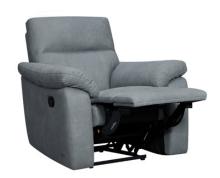

## Corvara Sofa Collection

The Corvara sofa collection offers a multitude of choice from just three key pieces; static, manual reclining or electric reclining. Available in a wonderful range of fabric and leather grades and a choice of colours, the Corvara is a good sofa choice for everyday living. With high back cushions and comfy armrests and a mixture of foam and Dacron fibre filling in the seats and back rests, this sofa range has been designed to offer great support and comfort. Choose between a 3 seater sofa, 2 seater sofa and armchair.

3 Seater Static/Manual Reclining/Electric Reclining Sofa W: 198cm D: 96-144cm H: 99cm SH: 48cm

2 Seater Static/Manual Reclining/Electric Reclining Sofa W: 158cm D: 96-144cm H: 99cm SH: 48cm

Static/Manual Reclining/Electric Reclining Armchair W: 102cm D: 96-144cm H: 99cm SH: 48cm

## Features:

- Stylish & compact sofa range available in a choice of fabric and leather in a range of colours and grades
- Choice of static, manual reclining or electric reclining with all pieces
- The seats have no sag springs and the seat cushions comprise of high resilient foam
- The backs have elastic webbing and the cushions have Dacron fibre for softness and support
- Images are for illustrative purposes only
- Measurements are for guidance only