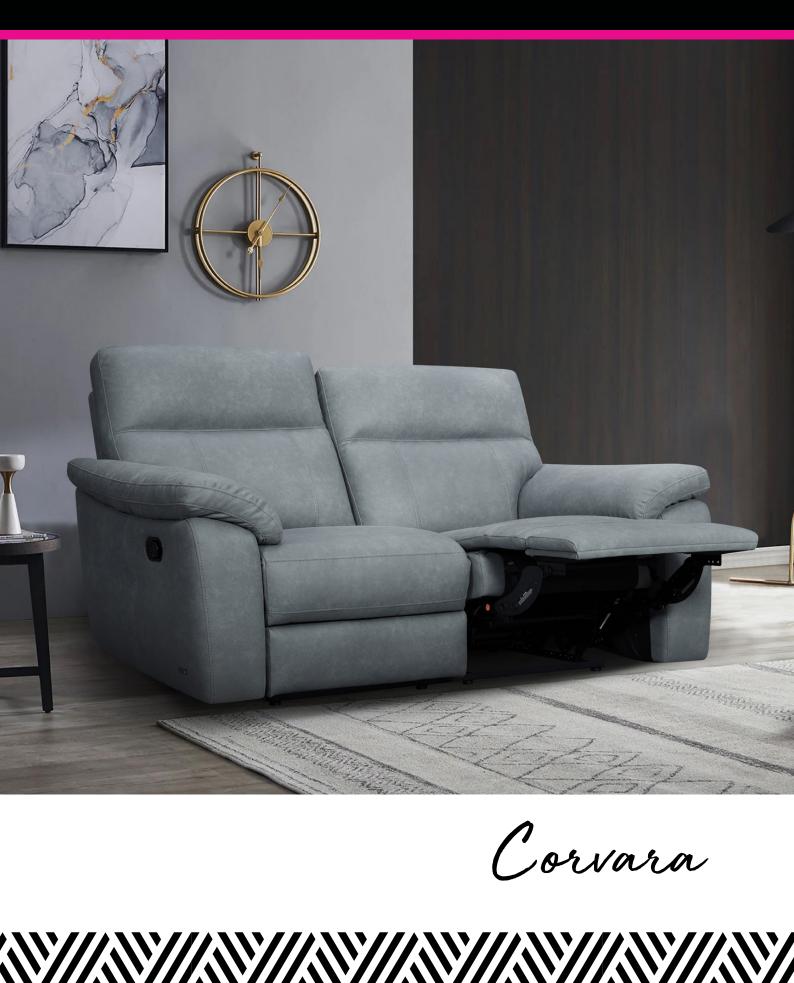

## Corvara Sofa Collection

The Corvara sofa collection offers a multitude of choice from just three key pieces; static, manual reclining or electric reclining. Available in a wonderful range of fabric and leather grades and a choice of colours, the Corvara is a good sofa choice for everyday living. With high back cushions and comfy armrests and a mixture of foam and Dacron fibre filling in the seats and back rests, this sofa range has been designed to offer great support and comfort. Choose between a 3 seater sofa, 2 seater sofa and armchair.

## Features:

- Stylish & compact sofa range available in a choice of fabric and leather in a range of colours and grades
- Choice of static, manual reclining or electric reclining with all pieces
- The seats have no sag springs and the seat cushions comprise of high resilient foam
- The backs have elastic webbing and the cushions have Dacron fibre for softness and support
- Images are for illustrative purposes only
- Measurements are for guidance only