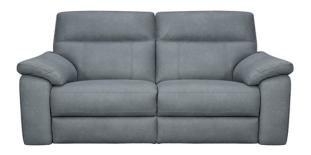

## Corvara Sofa Collection

The Corvara sofa collection offers a multitude of choice from just three key pieces; static, manual reclining or electric reclining. Available in a wonderful range of fabric and leather grades and a choice of colours, the Corvara is a good sofa choice for everyday living. With high back cushions and comfy armrests and a mixture of foam and Dacron fibre filling in the seats and back rests, this sofa range has been designed to offer great support and comfort. Choose between a 3 seater sofa, 2 seater sofa and armchair.

3 Seater Static/Manual Reclining/Electric Reclining Sofa W: 198cm D: 96-144cm H: 99cm SH: 48cm

2 Seater Static/Manual Reclining/Electric Reclining Sofa W: 158cm D: 96-144cm H: 99cm SH: 48cm

Static/Manual Reclining/Electric Reclining Armchair W: 102cm D: 96-144cm H: 99cm SH: 48cm