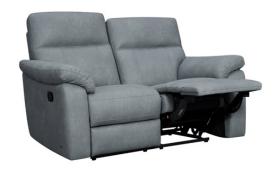

## Corvara Sofa Collection

The Corvara sofa collection offers a multitude of choice from just three key pieces; static, manual reclining or electric reclining. Available in a wonderful range of fabric and leather grades and a choice of colours, the Corvara is a good sofa choice for everyday living. With high back cushions and comfy armrests and a mixture of foam and Dacron fibre filling in the seats and back rests, this sofa range has been designed to offer great support and comfort. Choose between a 3 seater sofa, 2 seater sofa and armchair.

3 Seater Static/Manual Reclining/Electric Reclining Sofa W: 198cm D: 96-144cm H: 99cm SH: 48cm

2 Seater Static/Manual Reclining/Electric Reclining Sofa W: 158cm D: 96-144cm H: 99cm SH: 48cm

Static/Manual Reclining/Electric Reclining Armchair W: 102cm D: 96-144cm H: 99cm SH: 48cm

## Features:

- Stylish & compact sofa range available in a choice of fabric and leather in a range of colours and grades
- Choice of static, manual reclining or electric reclining with all pieces
- The seats have no sag springs and the seat cushions comprise of high resilient foam
- The backs have elastic webbing and the cushions have Dacron fibre for softness and support
- Images are for illustrative purposes only
- Measurements are for guidance only