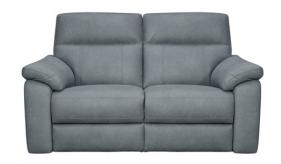

## Corvara Sofa Collection

The Corvara sofa collection offers a multitude of choice from just three key pieces; static, manual reclining or electric reclining. Available in a wonderful range of fabric and leather grades and a choice of colours, the Corvara is a good sofa choice for everyday living. With high back cushions and comfy armrests and a mixture of foam and Dacron fibre filling in the seats and back rests, this sofa range has been designed to offer great support and comfort. Choose between a 3 seater sofa, 2 seater sofa and armchair.

3 Seater Static/Manual Reclining/Electric Reclining Sofa W: 198cm D: 96-144cm H: 99cm SH: 48cm

2 Seater Static/Manual Reclining/Electric Reclining Sofa W: 158cm D: 96-144cm H: 99cm SH: 48cm

Static/Manual Reclining/Electric Reclining Armchair W: 102cm D: 96-144cm H: 99cm SH: 48cm