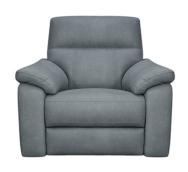

## Corvara Sofa Collection

The Corvara sofa collection offers a multitude of choice from just three key pieces; static, manual reclining or electric reclining. Available in a wonderful range of fabric and leather grades and a choice of colours, the Corvara is a good sofa choice for everyday living. With high back cushions and comfy armrests and a mixture of foam and Dacron fibre filling in the seats and back rests, this sofa range has been designed to offer great support and comfort. Choose between a 3 seater sofa, 2 seater sofa and armchair.

3 Seater Static/Manual Reclining/Electric Reclining Sofa W: 198cm D: 96-144cm H: 99cm SH: 48cm

2 Seater Static/Manual Reclining/Electric Reclining Sofa W: 158cm D: 96-144cm H: 99cm SH: 48cm

Static/Manual Reclining/Electric Reclining Armchair W: 102cm D: 96-144cm H: 99cm SH: 48cm

## Features:

- Stylish & compact sofa range available in a choice of fabric and leather in a range of colours and grades
- Choice of static, manual reclining or electric reclining with all pieces
- The seats have no sag springs and the seat cushions comprise of high resilient foam
- The backs have elastic webbing and the cushions have Dacron fibre for softness and support
- Images are for illustrative purposes only
- Measurements are for guidance only