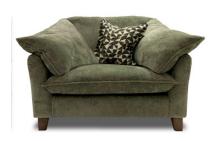

## Borneo Sofa Collection

The Borneo fabric sofa collection is a stylish modern sofa collection with traditional vibes. Built on a hardwood frame with a 10 year quarantee, and offering a lovely range of fabrics in a great selection of colours, the Borneo is a sofa that will appeal to many. Choose from a 4 seater sofa, 3.5 seater sofa, 3 seater sofa, 2.5 seater sofa or snuggler and make your home cozy. There's also a choice of hardwood feet and each sofa comes with two complementary scatter cushions (one per snuggler).

4 Seater Sofa W: 259cm D: 108cm H: 91cm

3.5 Seater Sofa W: 239cm D: 108cm H: 91cm

3 Seater Sofa W: 219cm D: 108cm H: 91cm

2.5 Seater Sofa W: 199cm D: 108cm H: 91cm

Snuggler W: 145cm D: 108cm H: 91cm

- Beautiful fabric sofa range with a great choice of fabric grades and colours
- Hardwood frame with 10 year frame guarantee
- Seat cushions have encore fibre fillings for comfort and support
- Two scatter cushions per sofa (snuggler has one)
- Choice of 4 hardwood foot finishes light, medium, limed or vintage
   Images are for illustrative purposes only
- Measurements are for guidance only