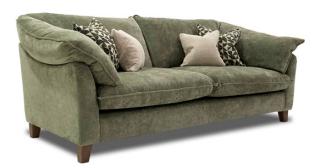

## Borneo Sofa Collection

The Borneo fabric sofa collection is a stylish modern sofa collection with traditional vibes. Built on a hardwood frame with a 10 year quarantee, and offering a lovely range of fabrics in a great selection of colours, the Borneo is a sofa that will appeal to many. Choose from a 4 seater sofa, 3.5 seater sofa, 3 seater sofa, 2.5 seater sofa or snuggler and make your home cozy. There's also a choice of hardwood feet and each sofa comes with two complementary scatter cushions (one per snuggler).

4 Seater Sofa W: 259cm D: 108cm H: 91cm

3.5 Seater Sofa W: 239cm D: 108cm H: 91cm

3 Seater Sofa W: 219cm D: 108cm H: 91cm

2.5 Seater Sofa W: 199cm D: 108cm H: 91cm

Snuggler W: 145cm D: 108cm H: 91cm

- Beautiful fabric sofa range with a great choice of fabric grades and colours
- Hardwood frame with 10 year frame guarantee
- Seat cushions have encore fibre fillings for comfort and support
- Two scatter cushions per sofa (snuggler has one)
- Choice of 4 hardwood foot finishes light, medium, limed or vintage
   Images are for illustrative purposes only
- Measurements are for guidance only