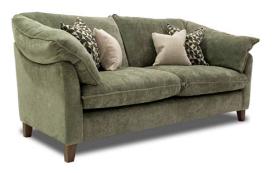

## Borneo Sofa Collection

The Borneo fabric sofa collection is a stylish modern sofa collection with traditional vibes. Built on a hardwood frame with a 10 year quarantee, and offering a lovely range of fabrics in a great selection of colours, the Borneo is a sofa that will appeal to many. Choose from a 4 seater sofa, 3.5 seater sofa, 3 seater sofa, 2.5 seater sofa or snuggler and make your home cozy. There's also a choice of hardwood feet and each sofa comes with two complementary scatter cushions (one per snuggler).

4 Seater Sofa W: 259cm D: 108cm H: 91cm

3.5 Seater Sofa W: 239cm D: 108cm H: 91cm

3 Seater Sofa W: 219cm D: 108cm H: 91cm

2.5 Seater Sofa W: 199cm D: 108cm H: 91cm

Snuggler W: 145cm D: 108cm H: 91cm

- Beautiful fabric sofa range with a great choice of fabric grades and colours
- Hardwood frame with 10 year frame guarantee
- Seat cushions have encore fibre fillings for comfort and support
- Two scatter cushions per sofa (snuggler has one)
- Choice of 4 hardwood foot finishes light, medium, limed or vintage
   Images are for illustrative purposes only
- Measurements are for guidance only