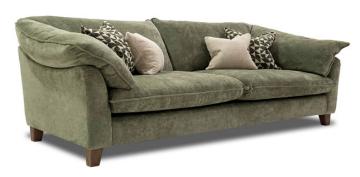

## Borneo Sofa Collection

The Borneo fabric sofa collection is a stylish modern sofa collection with traditional vibes. Built on a hardwood frame with a 10 year quarantee, and offering a lovely range of fabrics in a great selection of colours, the Borneo is a sofa that will appeal to many. Choose from a 4 seater sofa, 3.5 seater sofa, 3 seater sofa, 2.5 seater sofa or snuggler and make your home cozy. There's also a choice of hardwood feet and each sofa comes with two complementary scatter cushions (one per snuggler).

4 Seater Sofa W: 259cm D: 108cm H: 91cm

3.5 Seater Sofa W: 239cm D: 108cm H: 91cm

3 Seater Sofa W: 219cm D: 108cm H: 91cm

2.5 Seater Sofa W: 199cm D: 108cm H: 91cm

Snuggler W: 145cm D: 108cm H: 91cm

- Beautiful fabric sofa range with a great choice of fabric grades and colours
- Hardwood frame with 10 year frame guarantee
- Seat cushions have encore fibre fillings for comfort and support
- Two scatter cushions per sofa (snuggler has one)
- Choice of 4 hardwood foot finishes light, medium, limed or vintage
   Images are for illustrative purposes only
- Measurements are for guidance only