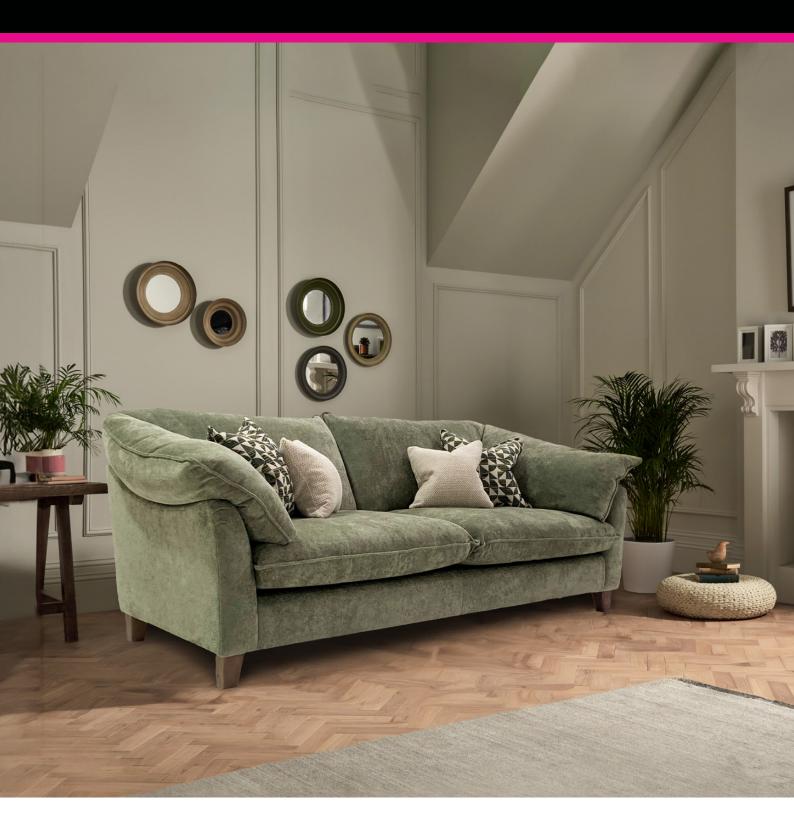

## Borneo Sofa Collection

The Borneo fabric sofa collection is a stylish modern sofa collection with traditional vibes. Built on a hardwood frame with a 10 year quarantee, and offering a lovely range of fabrics in a great selection of colours, the Borneo is a sofa that will appeal to many. Choose from a 4 seater sofa, 3.5 seater sofa, 3 seater sofa, 2.5 seater sofa or snuggler and make your home cozy. There's also a choice of hardwood feet and each sofa comes with two complementary scatter cushions (one per snuggler).

4 Seater Sofa W: 259cm D: 108cm H: 91cm

3.5 Seater Sofa W: 239cm D: 108cm H: 91cm

3 Seater Sofa W: 219cm D: 108cm H: 91cm

2.5 Seater Sofa W: 199cm D: 108cm H: 91cm

Snuggler W: 145cm D: 108cm H: 91cm

- Beautiful fabric sofa range with a great choice of fabric grades and colours
- Hardwood frame with 10 year frame guarantee
- Seat cushions have encore fibre fillings for comfort and support
- Two scatter cushions per sofa (snuggler has one)
- Choice of 4 hardwood foot finishes light, medium, limed or vintage
   Images are for illustrative purposes only
- Measurements are for guidance only