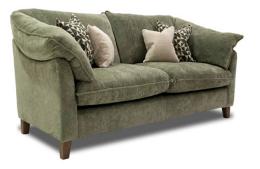

## Borneo Sofa Collection

The Borneo fabric sofa collection is a stylish modern sofa collection with traditional vibes. Built on a hardwood frame with a 10 year quarantee, and offering a lovely range of fabrics in a great selection of colours, the Borneo is a sofa that will appeal to many. Choose from a 4 seater sofa, 3.5 seater sofa, 3 seater sofa, 2.5 seater sofa or snuggler and make your home cozy. There's also a choice of hardwood feet and each sofa comes with two complementary scatter cushions (one per snuggler).

4 Seater Sofa W: 259cm D: 108cm H: 91cm

3.5 Seater Sofa W: 239cm D: 108cm H: 91cm

3 Seater Sofa W: 219cm D: 108cm H: 91cm

2.5 Seater Sofa W: 199cm D: 108cm H: 91cm

Snuggler W: 145cm D: 108cm H: 91cm

- Beautiful fabric sofa range with a great choice of fabric grades and colours
- Hardwood frame with 10 year frame guarantee
- Seat cushions have encore fibre fillings for comfort and support
- Two scatter cushions per sofa (snuggler has one)
- Choice of 4 hardwood foot finishes light, medium, limed or vintage
   Images are for illustrative purposes only
- Measurements are for guidance only