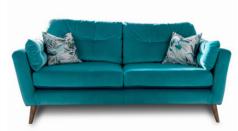

## The Rioja Sofa Collection

The Rioja sofa is sophisticated with a tailored look and will look great in all modern home interiors. Available in a great range of fabric colours and grades, with choice of wood or metal foot finish, this chic sofa will appeal to many. Choose from a great array of sizes including a 4+ corner sofa with chaise left hand or right hand facing, 4 seater corner sofa with interchangeable chaise, 4 seater sofa, 3 seater sofa, 2 seater sofa, oval or standard snuggler, armchair, oval footstool or bench style footstool. Built on a hardwood frame and made by hand in Britain, the Rioja is a stunning collection.

3 Seater Sofa W: 192cm D: 93cm H: 86cm

2 Seater Sofa W: 162cm D: 93cm H: 86cm

Snuggler W: 132cm D: 94cm H: 84cm

Oval Snuggler W: 135cm D: 94cm H: 84cm

Armchair W: 89cm D: 93cm H: 86cm

Medium Bench Footstool W: 96cm D: 45cm H: 40cm