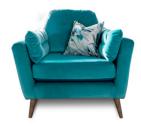

## The Rioja Sofa Collection

The Rioja sofa is sophisticated with a tailored look and will look great in all modern home interiors. Available in a great range of fabric colours and grades, with choice of wood or metal foot finish, this chic sofa will appeal to many. Choose from a great array of sizes including a 4+ corner sofa with chaise left hand or right hand facing, 4 seater corner sofa with interchangeable chaise, 4 seater sofa, 3 seater sofa, 2 seater sofa, oval or standard snuggler, armchair, oval footstool or bench style footstool. Built on a hardwood frame and made by hand in Britain, the Rioja is a stunning collection.

## Features:

- Stylish sofa that has been handmade in Britain
- Hardwood frame made from sustainably sourced timber
- Stunning range of fabrics in a choice of colours and grades
- Seat cushions have foam that bounces back for an ultra low maintenance sit, and a comfortable cocoon of support
- Bolster cushions and scatter cushions are included. Scatter cushions are duck feather filled and 100% responsibly sourced (the number depend on the size of the item)
- Choice of feet walnut or weathered oak, chrome or brass
- Measurements are for guidance only
- Images are for illustrative purposes only