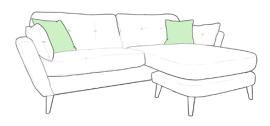

## The Rioja Sofa Collection

The Rioja sofa is sophisticated with a tailored look and will look great in all modern home interiors. Available in a great range of fabric colours and grades, with choice of wood or metal foot finish, this chic sofa will appeal to many. Choose from a great array of sizes including a 4+ corner sofa with chaise left hand or right hand facing, 4 seater corner sofa with interchangeable chaise, 4 seater sofa, 3 seater sofa, 2 seater sofa, oval or standard snuggler, armchair, oval footstool or bench style footstool. Built on a hardwood frame and made by hand in Britain, the Rioja is a stunning collection.

4+ Corner Sofa With Chaise LHF/RHF W Side 1: 257cm W Side 2: 182cm D: 93cm H: 86cm

4 Seater Corner Sofa With Interchangeable Chaise W Side 1: 227cm W Side 2: 154cm D: 93cm H: 86cm

4 Seater Sofa W: 227cm D: 93cm H: 86cm