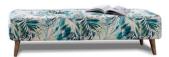

3 Seater Sofa W: 192cm D: 93cm H: 86cm

2 Seater Sofa W: 162cm D: 93cm H: 86cm

Snuggler W: 132cm D: 94cm H: 84cm

Oval Snuggler W: 135cm D: 94cm H: 84cm

Armchair W: 89cm D: 93cm H: 86cm

Medium Bench Footstool W: 96cm D: 45cm H: 40cm

## Features:

- Stylish sofa that has been handmade in Britain
- Hardwood frame made from sustainably sourced timber
- Stunning range of fabrics in a choice of colours and grades
- Seat cushions have foam that bounces back for an ultra low maintenance sit, and a comfortable cocoon of support
- Bolster cushions and scatter cushions are included. Scatter cushions are duck feather filled and 100% responsibly sourced (the number depend on the size of the item)
- Choice of feet walnut or weathered oak, chrome or brass
- Measurements are for guidance only
- Images are for illustrative purposes only