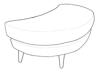

## The Rioja Sofa Collection

The Rioja sofa is sophisticated with a tailored look and will look great in all modern home interiors. Available in a great range of fabric colours and grades, with choice of wood or metal foot finish, this chic sofa will appeal to many. Choose from a great array of sizes including a 4+ corner sofa with chaise left hand or right hand facing, 4 seater corner sofa with interchangeable chaise, 4 seater sofa, 3 seater sofa, 2 seater sofa, oval or standard snuggler, armchair, oval footstool or bench style footstool. Built on a hardwood frame and made by hand in Britain, the Rioja is a stunning collection.

3 Seater Sofa W: 192cm D: 93cm H: 86cm

2 Seater Sofa W: 162cm D: 93cm H: 86cm

Snuggler W: 132cm D: 94cm H: 84cm

Oval Snuggler W: 135cm D: 94cm H: 84cm

Armchair W: 89cm D: 93cm H: 86cm

Medium Bench Footstool W: 96cm D: 45cm H: 40cm