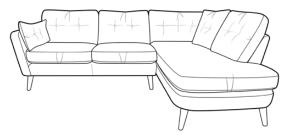

## The Rioja Sofa Collection

The Rioja sofa is sophisticated with a tailored look and will look great in all modern home interiors. Available in a great range of fabric colours and grades, with choice of wood or metal foot finish, this chic sofa will appeal to many. Choose from a great array of sizes including a 4+ corner sofa with chaise left hand or right hand facing, 4 seater corner sofa with interchangeable chaise, 4 seater sofa, 3 seater sofa, 2 seater sofa, oval or standard snuggler, armchair, oval footstool or bench style footstool. Built on a hardwood frame and made by hand in Britain, the Rioja is a stunning collection.

4+ Corner Sofa With Chaise LHF/RHF W Side 1: 257cm W Side 2: 182cm D: 93cm H: 86cm

4 Seater Corner Sofa With Interchangeable Chaise W Side 1: 227cm W Side 2: 154cm D: 93cm H: 86cm

4 Seater Sofa W: 227cm D: 93cm H: 86cm