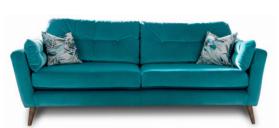

## The Rioja Sofa Collection

The Rioja sofa is sophisticated with a tailored look and will look great in all modern home interiors. Available in a great range of fabric colours and grades, with choice of wood or metal foot finish, this chic sofa will appeal to many. Choose from a great array of sizes including a 4+ corner sofa with chaise left hand or right hand facing, 4 seater corner sofa with interchangeable chaise, 4 seater sofa, 3 seater sofa, 2 seater sofa, oval or standard snuggler, armchair, oval footstool or bench style footstool. Built on a hardwood frame and made by hand in Britain, the Rioja is a stunning collection.

3 Seater Sofa W: 192cm D: 93cm H: 86cm

2 Seater Sofa W: 162cm D: 93cm H: 86cm

Snuggler W: 132cm D: 94cm H: 84cm

Oval Snuggler W: 135cm D: 94cm H: 84cm

Armchair W: 89cm D: 93cm H: 86cm

Medium Bench Footstool W: 96cm D: 45cm H: 40cm