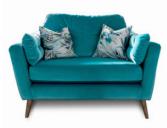

## The Rioja Sofa Collection

The Rioja sofa is sophisticated with a tailored look and will look great in all modern home interiors. Available in a great range of fabric colours and grades, with choice of wood or metal foot finish, this chic sofa will appeal to many. Choose from a great array of sizes including a 4+ corner sofa with chaise left hand or right hand facing, 4 seater corner sofa with interchangeable chaise, 4 seater sofa, 3 seater sofa, 2 seater sofa, oval or standard snuggler, armchair, oval footstool or bench style footstool. Built on a hardwood frame and made by hand in Britain, the Rioja is a stunning collection.

3 Seater Sofa W: 192cm D: 93cm H: 86cm

2 Seater Sofa W: 162cm D: 93cm H: 86cm

Snuggler W: 132cm D: 94cm H: 84cm

Oval Snuggler W: 135cm D: 94cm H: 84cm

Armchair W: 89cm D: 93cm H: 86cm

Medium Bench Footstool W: 96cm D: 45cm H: 40cm