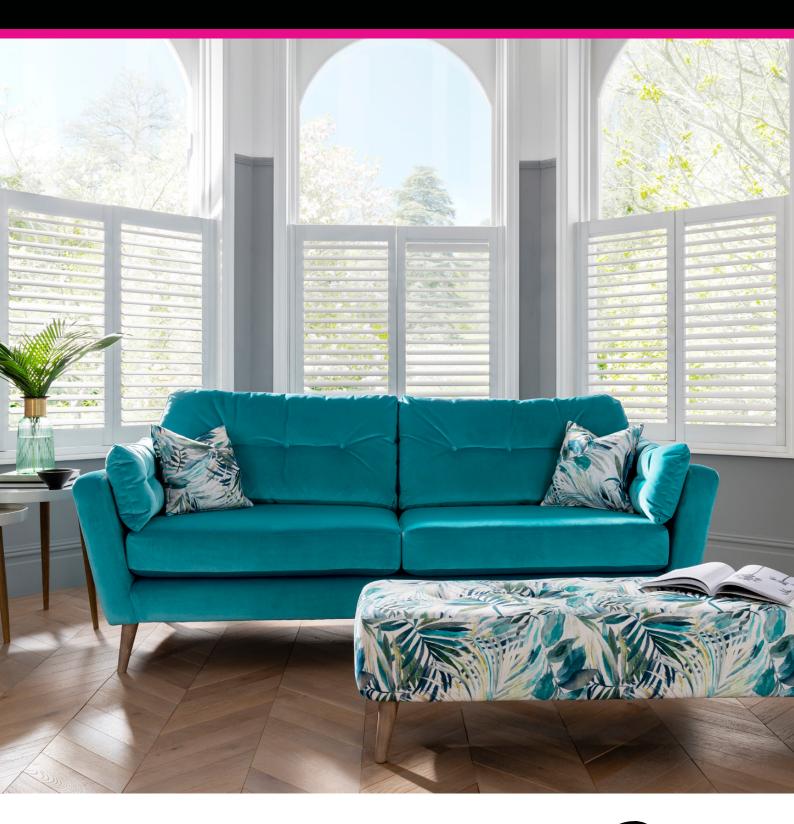

## The Rioja Sofa Collection

The Rioja sofa is sophisticated with a tailored look and will look great in all modern home interiors. Available in a great range of fabric colours and grades, with choice of wood or metal foot finish, this chic sofa will appeal to many. Choose from a great array of sizes including a 4+ corner sofa with chaise left hand or right hand facing, 4 seater corner sofa with interchangeable chaise, 4 seater sofa, 3 seater sofa, 2 seater sofa, oval or standard snuggler, armchair, oval footstool or bench style footstool. Built on a hardwood frame and made by hand in Britain, the Rioja is a stunning collection.

## Features:

- Stylish sofa that has been handmade in Britain
- Hardwood frame made from sustainably sourced timber
- Stunning range of fabrics in a choice of colours and grades
- Seat cushions have foam that bounces back for an ultra low maintenance sit, and a comfortable cocoon of support
- Bolster cushions and scatter cushions are included. Scatter cushions are duck feather filled and 100% responsibly sourced (the number depend on the size of the item)
- Choice of feet walnut or weathered oak, chrome or brass
- Measurements are for guidance only
- Images are for illustrative purposes only