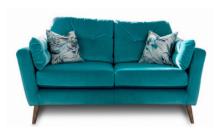

## The Rioja Sofa Collection

The Rioja sofa is sophisticated with a tailored look and will look great in all modern home interiors. Available in a great range of fabric colours and grades, with choice of wood or metal foot finish, this chic sofa will appeal to many. Choose from a great array of sizes including a 4+ corner sofa with chaise left hand or right hand facing, 4 seater corner sofa with interchangeable chaise, 4 seater sofa, 3 seater sofa, 2 seater sofa, oval or standard snuggler, armchair, oval footstool or bench style footstool. Built on a hardwood frame and made by hand in Britain, the Rioja is a stunning collection.

3 Seater Sofa W: 192cm D: 93cm H: 86cm

2 Seater Sofa W: 162cm D: 93cm H: 86cm

Snuggler W: 132cm D: 94cm H: 84cm

Oval Snuggler W: 135cm D: 94cm H: 84cm

Armchair W: 89cm D: 93cm H: 86cm

Medium Bench Footstool W: 96cm D: 45cm H: 40cm