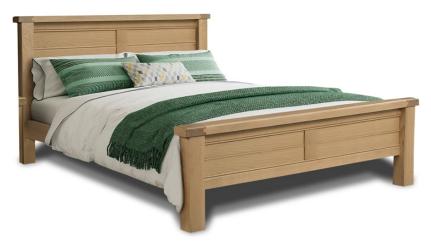

## Est. 1972

Max X//X//X//X//X//X//X//X//X//X//

The Max Bedroom Collection

The Max bedroom furniture range has a traditional style that will last the test of time and suit most bedroom interiors. Its robust and sturdy construction is evident in all pieces and it offers a great selection of bed sizes, chest of drawers, bedside locker and wardrobes. Each piece is crafted from solid oak and veneers and is finished with stylish metal knobs.

## Features:

- Traditional oak bedroom furniture range natural finish
- Crafted from solid oak and veneers
- Metal knobs
- Great selection of chest of drawers also available
- Choice of wardrobe also available
- Images are for illustrative purposes only
- Measurements are for guidance only