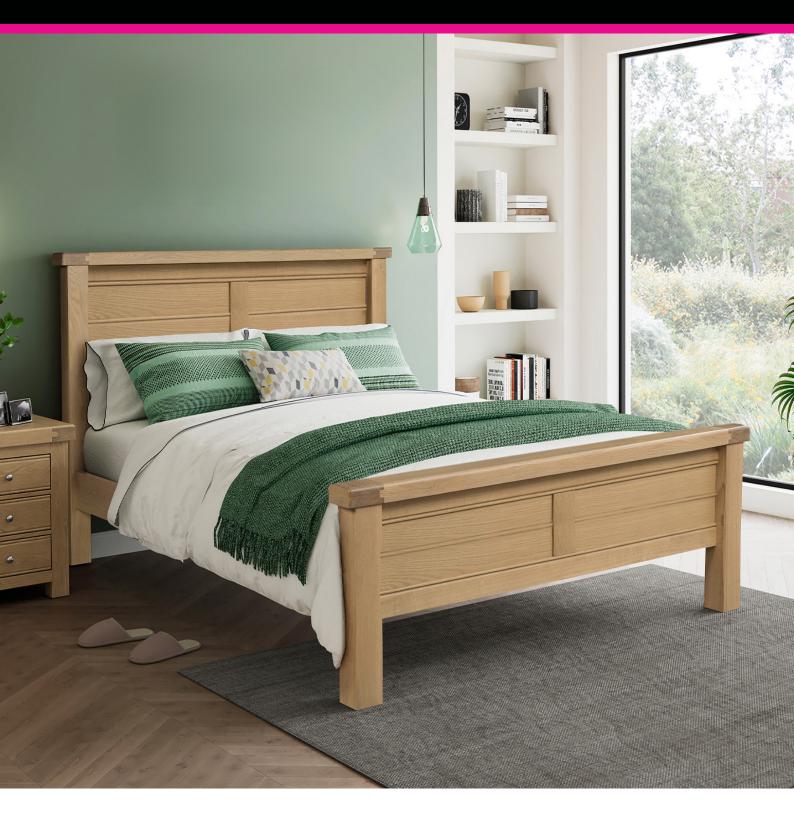

## Est. 1972

Max X//X//X//X//X//X//X//X//X//X//

The Max Bedroom Collection

The Max bedroom furniture range has a traditional style that will last the test of time and suit most bedroom interiors. Its robust and sturdy construction is evident in all pieces and it offers a great selection of bed sizes, chest of drawers, bedside locker and wardrobes. Each piece is crafted from solid oak and veneers and is finished with stylish metal knobs.

## Features:

- Traditional oak bedroom furniture range natural finish
- Crafted from solid oak and veneers
- Metal knobs
- Great selection of chest of drawers also available
- Choice of wardrobe also available
- Images are for illustrative purposes only
- Measurements are for guidance only