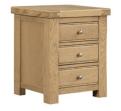

Super King Bedstead W: 196cm L: 222cm H: 117cm

King Bedstead W: 166cm L: 222cm H: 117cm

Double Bedstead W: 151cm L: 212cm H: 117cm

3 Drawer Bedside Locker W: 52cm D: 45cm H: 61.5cm