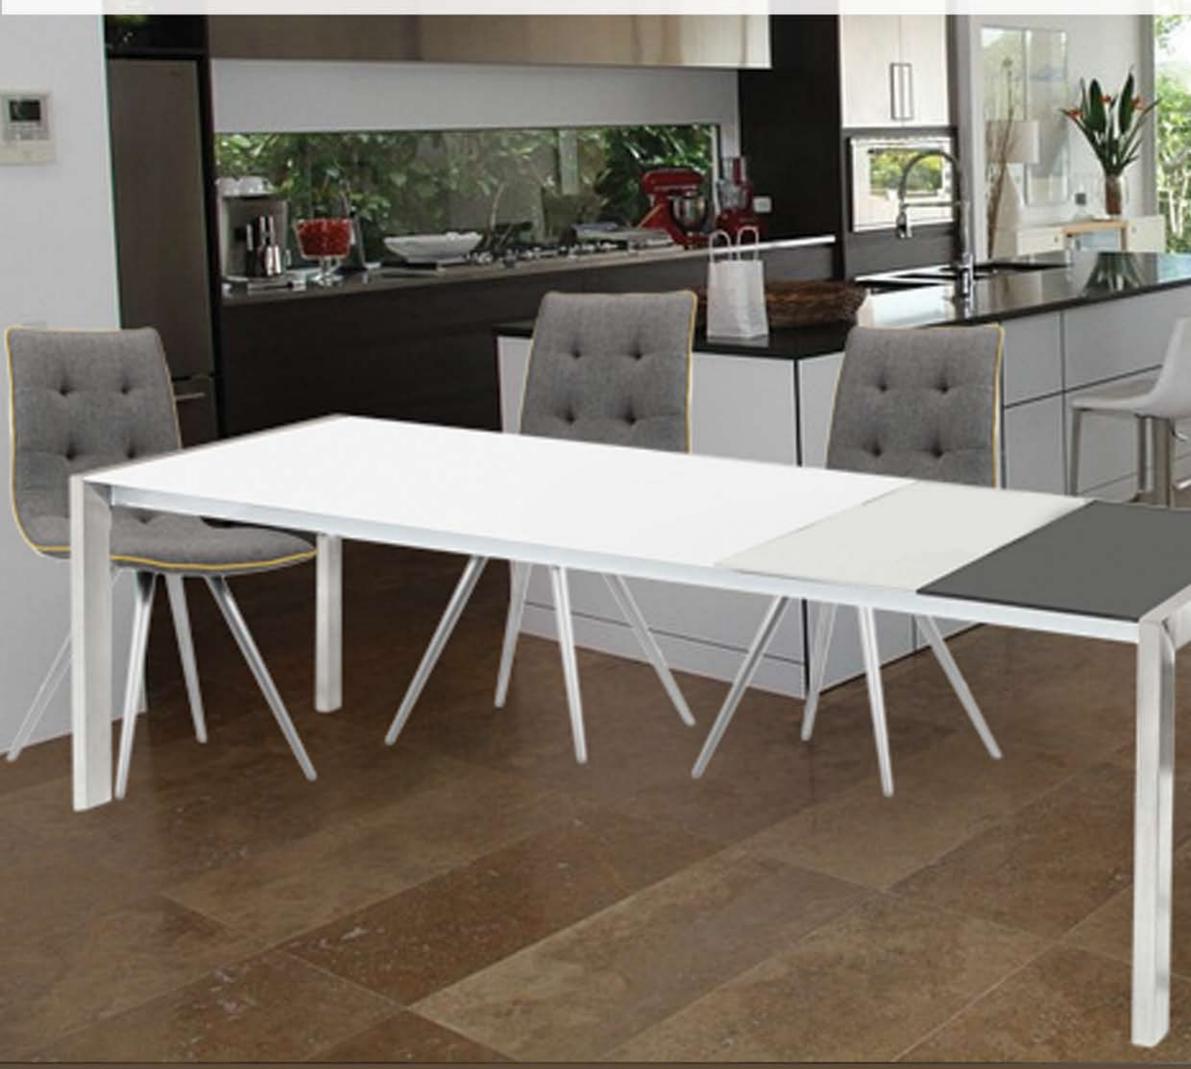

## THE TORTINA COLLECTION

The Tortina collection will give a real contemporary feel to your kitchen or dining room. The collection includes an extending table with a lovely gloss finish and brushed steel feet. A chair made from buttoned grey fabric which provides great comfort is also available.

Upholstered Dining Chair With Brushed Steel Legs W: 62cm H: 90cm D: 45cm

Features:

- A beautiful dining table and dining chairs collection
- Brushed steel legs
- Measurements are approximate and for guidance only
- Please note that images are for illustration purposes only