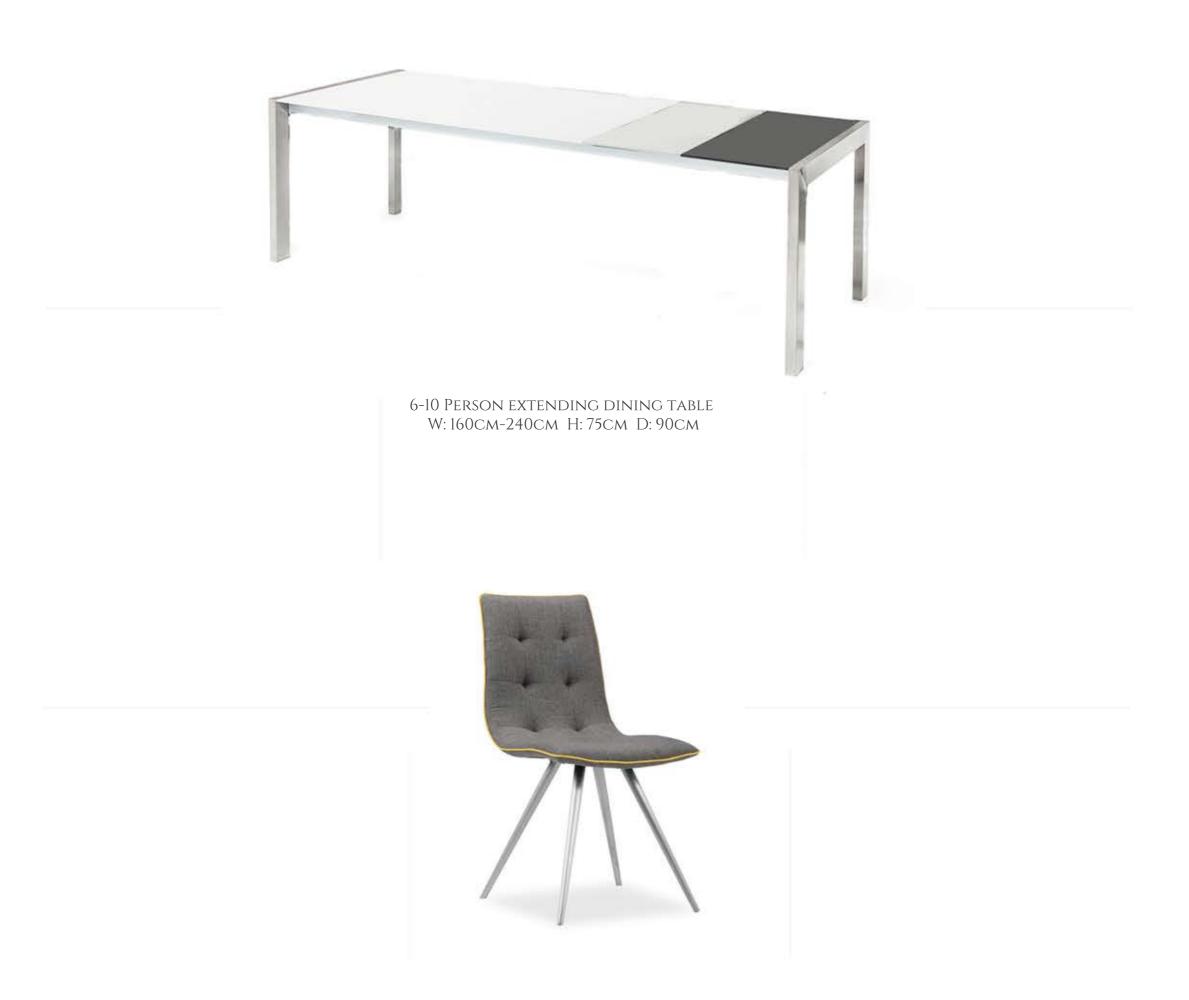

## THE TORTINA COLLECTION

The Tortina collection will give a real contemporary feel to your kitchen or dining room. The collection includes an extending table with a lovely gloss finish and brushed steel feet. A chair made from buttoned grey fabric which provides great comfort is also available.

Upholstered Dining Chair With Brushed Steel Legs W: 62cm H: 90cm D: 45cm

Features:

- A beautiful dining table and dining chairs collection
- Brushed steel legs
- Measurements are approximate and for guidance only
- Please note that images are for illustration purposes only